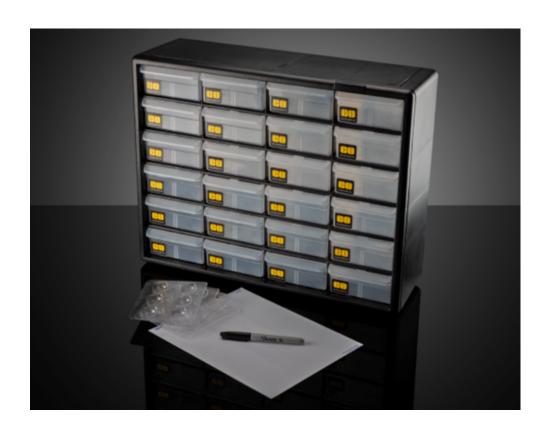

## #29-092 – Edmund Optics® Lab Storage Kit

Edmund Optics® Lab Storage Kit provide an ideal solution for protecting and organizing components in an optics lab environment. Each Lab Storage Kit includes 24 component storage drawers, 12 optics storage trays, drawer labels, and a marker. These convenient storage cases can be placed on a lab bench, easily wall mounted, and will help alleviate clutter and prevent loss and damage to precision components