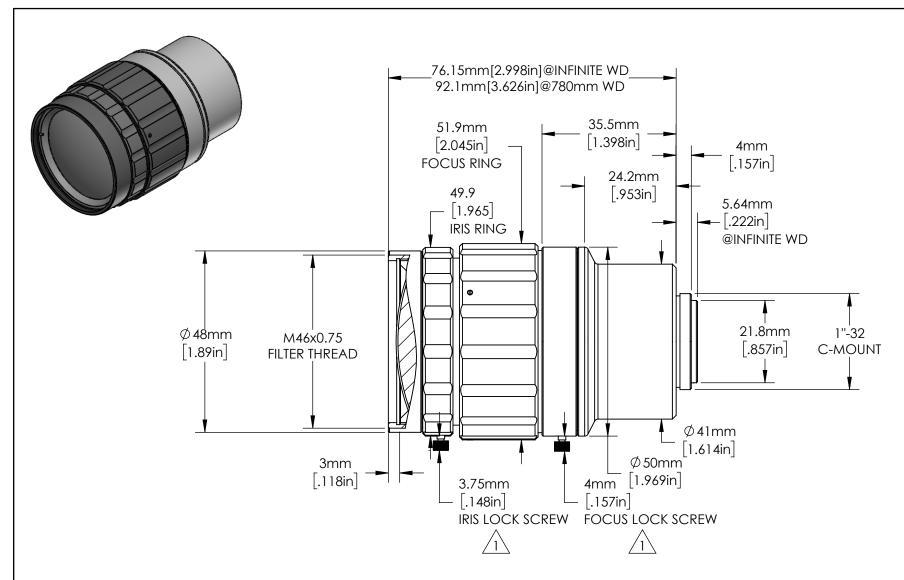

## NOTES:

 $\overline{\ \ \ }$  also includes recessed set screw option.

- 2. LENS MAY MOVE MORE THAN INDICATED UNTIL IT REACHES BUILT-IN STOPS.
- 3. LENS SHOWN IN INFINITE WD POSITION.

## FOR INFORMATION ONLY: DO NOT MANUFACTURE PARTS TO THIS DRAWING

SPECIFICATIONS SUBJECT TO CHANGE WITHOUT NOTICE.
DIMENSIONS ARE FOR REFERENCE ONLY.
FOR DETAILED SPECIFICATIONS,
PLEASE REFER TO THE SPEC SHEET.

| <b>Edmund Optics®</b> |       |                                       |                 |
|-----------------------|-------|---------------------------------------|-----------------|
| TITLE                 | 100mm | C Series Fixed Focal Length SWIR Lens |                 |
| DWG NO                | 23225 |                                       | SHEET<br>1 OF 1 |