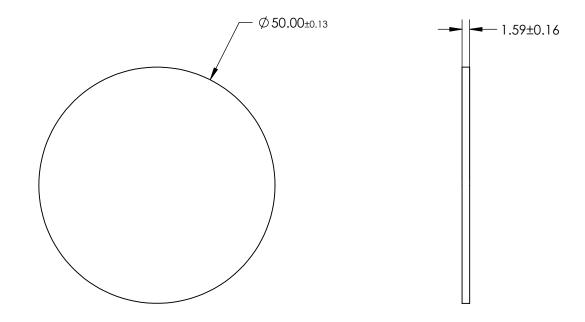

## NOTES:

1. SUBSTRATE:

PMMA, PERMANENTLY LAMINATED TO PET FILM WITH HARD MICROSTRUCTURED POLYMER COATING

2. TYPE OF DIFFUSER: Elliptical Diffuser

3. DIFFUSING ANGLE (°): 10 x 20

4. OPERATING TEMPERATURE (°C): -34 to +70

SPECIFICATIONS SUBJECT TO CHANGE WITHOUT NOTICE DIMENSIONS ARE FOR REFERENCE ONLY

FOR INFORMATION ONLY:
DO NOT MANUFACTURE
PARTS TO THIS DRAWING

| THIRD ANGLE PROJECTION |    | TITLE  | 50mm Dia., 10 x 20° Diffusion Angle, Elli<br>Diffuser | ptical            |
|------------------------|----|--------|-------------------------------------------------------|-------------------|
| ALL DIMS IN            | mm | DWG NO | 70777                                                 | SHEET<br>11 OF 11 |