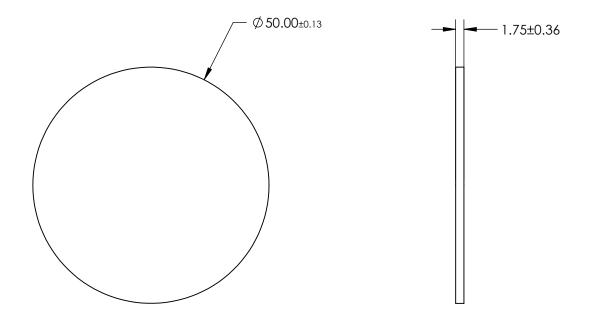

## NOTES:

1. SUBSTRATE:

PMMA, PERMANENTLY LAMINATED TO PET FILM WITH HARD MICROSTRUCTURED POLYMER COATING

2. TYPE OF DIFFUSER: Linear Batwing Diffuser

3. DIFFUSING ANGLE (°): 120

4. OPERATING TEMPERATURE (°C): -34 to +70

| THIRD ANGLE PROJECTION |    | TITLE  | 50mm Dia., 120° Diffusion Angle, Linear<br>Batwing Diffuser |                  |
|------------------------|----|--------|-------------------------------------------------------------|------------------|
| ALL DIMS IN            | mm | DWG NO | 70771                                                       | SHEET<br>5 OF 11 |