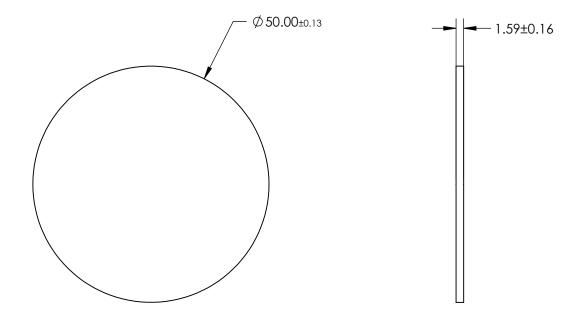

## NOTES:

- 1. SUBSTRATE:
  - PMMA, PERMANENTLY LAMINATED TO PET FILM WITH HARD MICROSTRUCTURED POLYMER COATING
- 2. TYPE OF DIFFUSER: Angle Bending Diffuser
- 3. DIFFUSING ANGLE (°): 60 x 20, with 8° Angle Bend
- 4. OPERATING TEMPERATURE (°C): -34 to +70

SPECIFICATIONS SUBJECT TO CHANGE WITHOUT NOTICE DIMENSIONS ARE FOR REFERENCE ONLY

FOR INFORMATION ONLY:
DO NOT MANUFACTURE
PARTS TO THIS DRAWING

| THIRD ANGLE PROJECTION |             | TITLE | 50mm Dia., 8° Bend Angle, Angle Bending<br>Diffuser |       |                  |
|------------------------|-------------|-------|-----------------------------------------------------|-------|------------------|
|                        | ALL DIMS IN | mm    | DWG NO                                              | 70769 | SHEET<br>3 OF 11 |