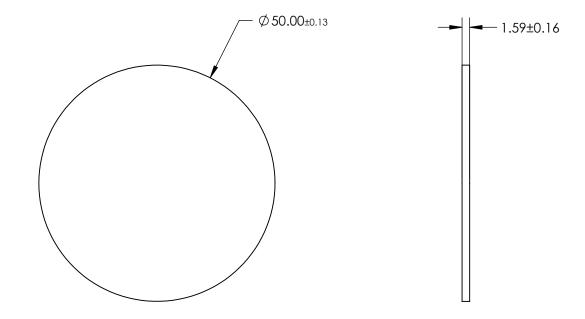

## NOTES:

1. SUBSTRATE:

PMMA, PERMANENTLY LAMINATED TO PET FILM WITH HARD MICROSTRUCTURED POLYMER COATING

2. TYPE OF DIFFUSER: High Efficiency Diffuser

3. DIFFUSING ANGLE (°): 30

4. OPERATING TEMPERATURE (°C): -34 to +70

SPECIFICATIONS SUBJECT TO CHANGE WITHOUT NOTICE DIMENSIONS ARE FOR REFERENCE ONLY

FOR INFORMATION ONLY:
DO NOT MANUFACTURE
PARTS TO THIS DRAWING

| THIRD ANGLE PROJECTION |    | TITLE  | 50mm Dia., 30° Diffusion Angle, High<br>Efficiency Diffuser |                  |
|------------------------|----|--------|-------------------------------------------------------------|------------------|
| ALL DIMS IN            | mm | DWG NO | 70767                                                       | SHEET<br>1 OF 11 |