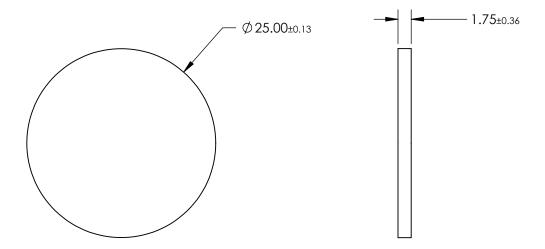

## NOTES:

- SUBSTRATE:
  - PMMA, PERMANENTLY LAMINATED TO PET FILM WITH HARD MICROSTRUCTURED POLYMER COATING
- 2. TYPE OF DIFFUSER: Linear Batwing Diffuser
- 3. DIFFUSING ANGLE (°): 120
- 4. OPERATING TEMPERATURE (°C): -34 to +70
- 5. FOR OPTIMAL PERFORMANCE, GLOSSY, NON-MATTE SIDE SHOULD FACE INCIDENT LIGHT.

SPECIFICATIONS SUBJECT TO CHANGE WITHOUT NOTICE DIMENSIONS ARE FOR REFERENCE ONLY

|  | dmund | Optics® |
|--|-------|---------|
|--|-------|---------|

| THIRD ANGLE PROJECTION |    | TITLE  | 25mm Dia., 120° Diffusion Angle, Linear<br>Batwing Diffuser |                 |
|------------------------|----|--------|-------------------------------------------------------------|-----------------|
| ALL DIMS IN            | mm | DWG NO | 28927                                                       | SHEET<br>1 OF 1 |