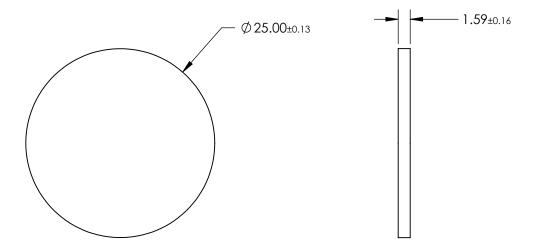

## NOTES:

- SUBSTRATE:
  - PMMA, PERMANENTLY LAMINATED TO PET FILM WITH HARD MICROSTRUCTURED POLYMER COATING
- 2. TYPE OF DIFFUSER: High Efficiency Diffuser
- 3. DIFFUSING ANGLE (°): 80
- 4. OPERATING TEMPERATURE (°C): -34 to +70

SPECIFICATIONS SUBJECT TO CHANGE WITHOUT NOTICE DIMENSIONS ARE FOR REFERENCE ONLY

| THIRD ANGLE PROJECTION |    | TITLE  | 25mm Dia., 80° Diffusion Angle, Hig<br>Efficiency Diffuser | 0 0             |  |
|------------------------|----|--------|------------------------------------------------------------|-----------------|--|
| ALL DIMS IN            | mm | DWG NO | 28924                                                      | SHEET<br>1 OF 1 |  |