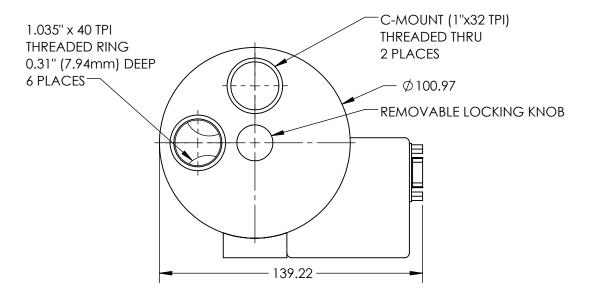

SPECIFICATIONS SUBJECT TO CHANGE WITHOUT NOTICE DIMENSIONS ARE FOR REFERENCE ONLY

FOR INFORMATION ONLY:
DO NOT MANUFACTURE
PARTS TO THIS DRAWING

| <b>EO</b> ® | Edmund | Optics® |
|-------------|--------|---------|
|-------------|--------|---------|

| THIRD ANGLE PROJECTION | $\phi \lhd$ | TITLE  | 25/25.4mm 6 Position Motorized Filter V | 5/25.4mm 6 Position Motorized Filter Wheel |  |
|------------------------|-------------|--------|-----------------------------------------|--------------------------------------------|--|
| ALL DIMS IN            | mm          | DWG NO | 13842                                   | SHEET<br>1 OF 1                            |  |