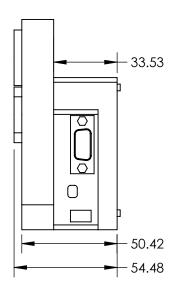

SPECIFICATIONS SUBJECT TO CHANGE WITHOUT NOTICE DIMENSIONS ARE FOR REFERENCE ONLY

FOR INFORMATION ONLY:
DO NOT MANUFACTURE
PARTS TO THIS DRAWING

| <b>EO</b> ® | Edmund | Optics® |
|-------------|--------|---------|
|-------------|--------|---------|

| THIRD ANGLE PROJECTION | $\phi \lhd$ | TITLE  | 25/25.4mm 6 Position Motorized Filter V | 5/25.4mm 6 Position Motorized Filter Wheel |  |
|------------------------|-------------|--------|-----------------------------------------|--------------------------------------------|--|
| ALL DIMS IN            | mm          | DWG NO | 13842                                   | SHEET<br>1 OF 1                            |  |