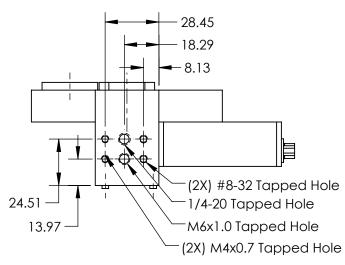

SPECIFICATIONS SUBJECT TO CHANGE WITHOUT NOTICE DIMENSIONS ARE FOR REFERENCE ONLY

FOR INFORMATION ONLY:
DO NOT MANUFACTURE
PARTS TO THIS DRAWING

| <b>EO</b> ® | Edmund | Optics® |
|-------------|--------|---------|
|-------------|--------|---------|

| THIRD ANGLE PROJECTION | $\phi \lhd$ | TITLE  | 25/25.4mm 6 Position Motorized Filter V | 5/25.4mm 6 Position Motorized Filter Wheel |  |
|------------------------|-------------|--------|-----------------------------------------|--------------------------------------------|--|
| ALL DIMS IN            | mm          | DWG NO | 13842                                   | SHEET<br>1 OF 1                            |  |