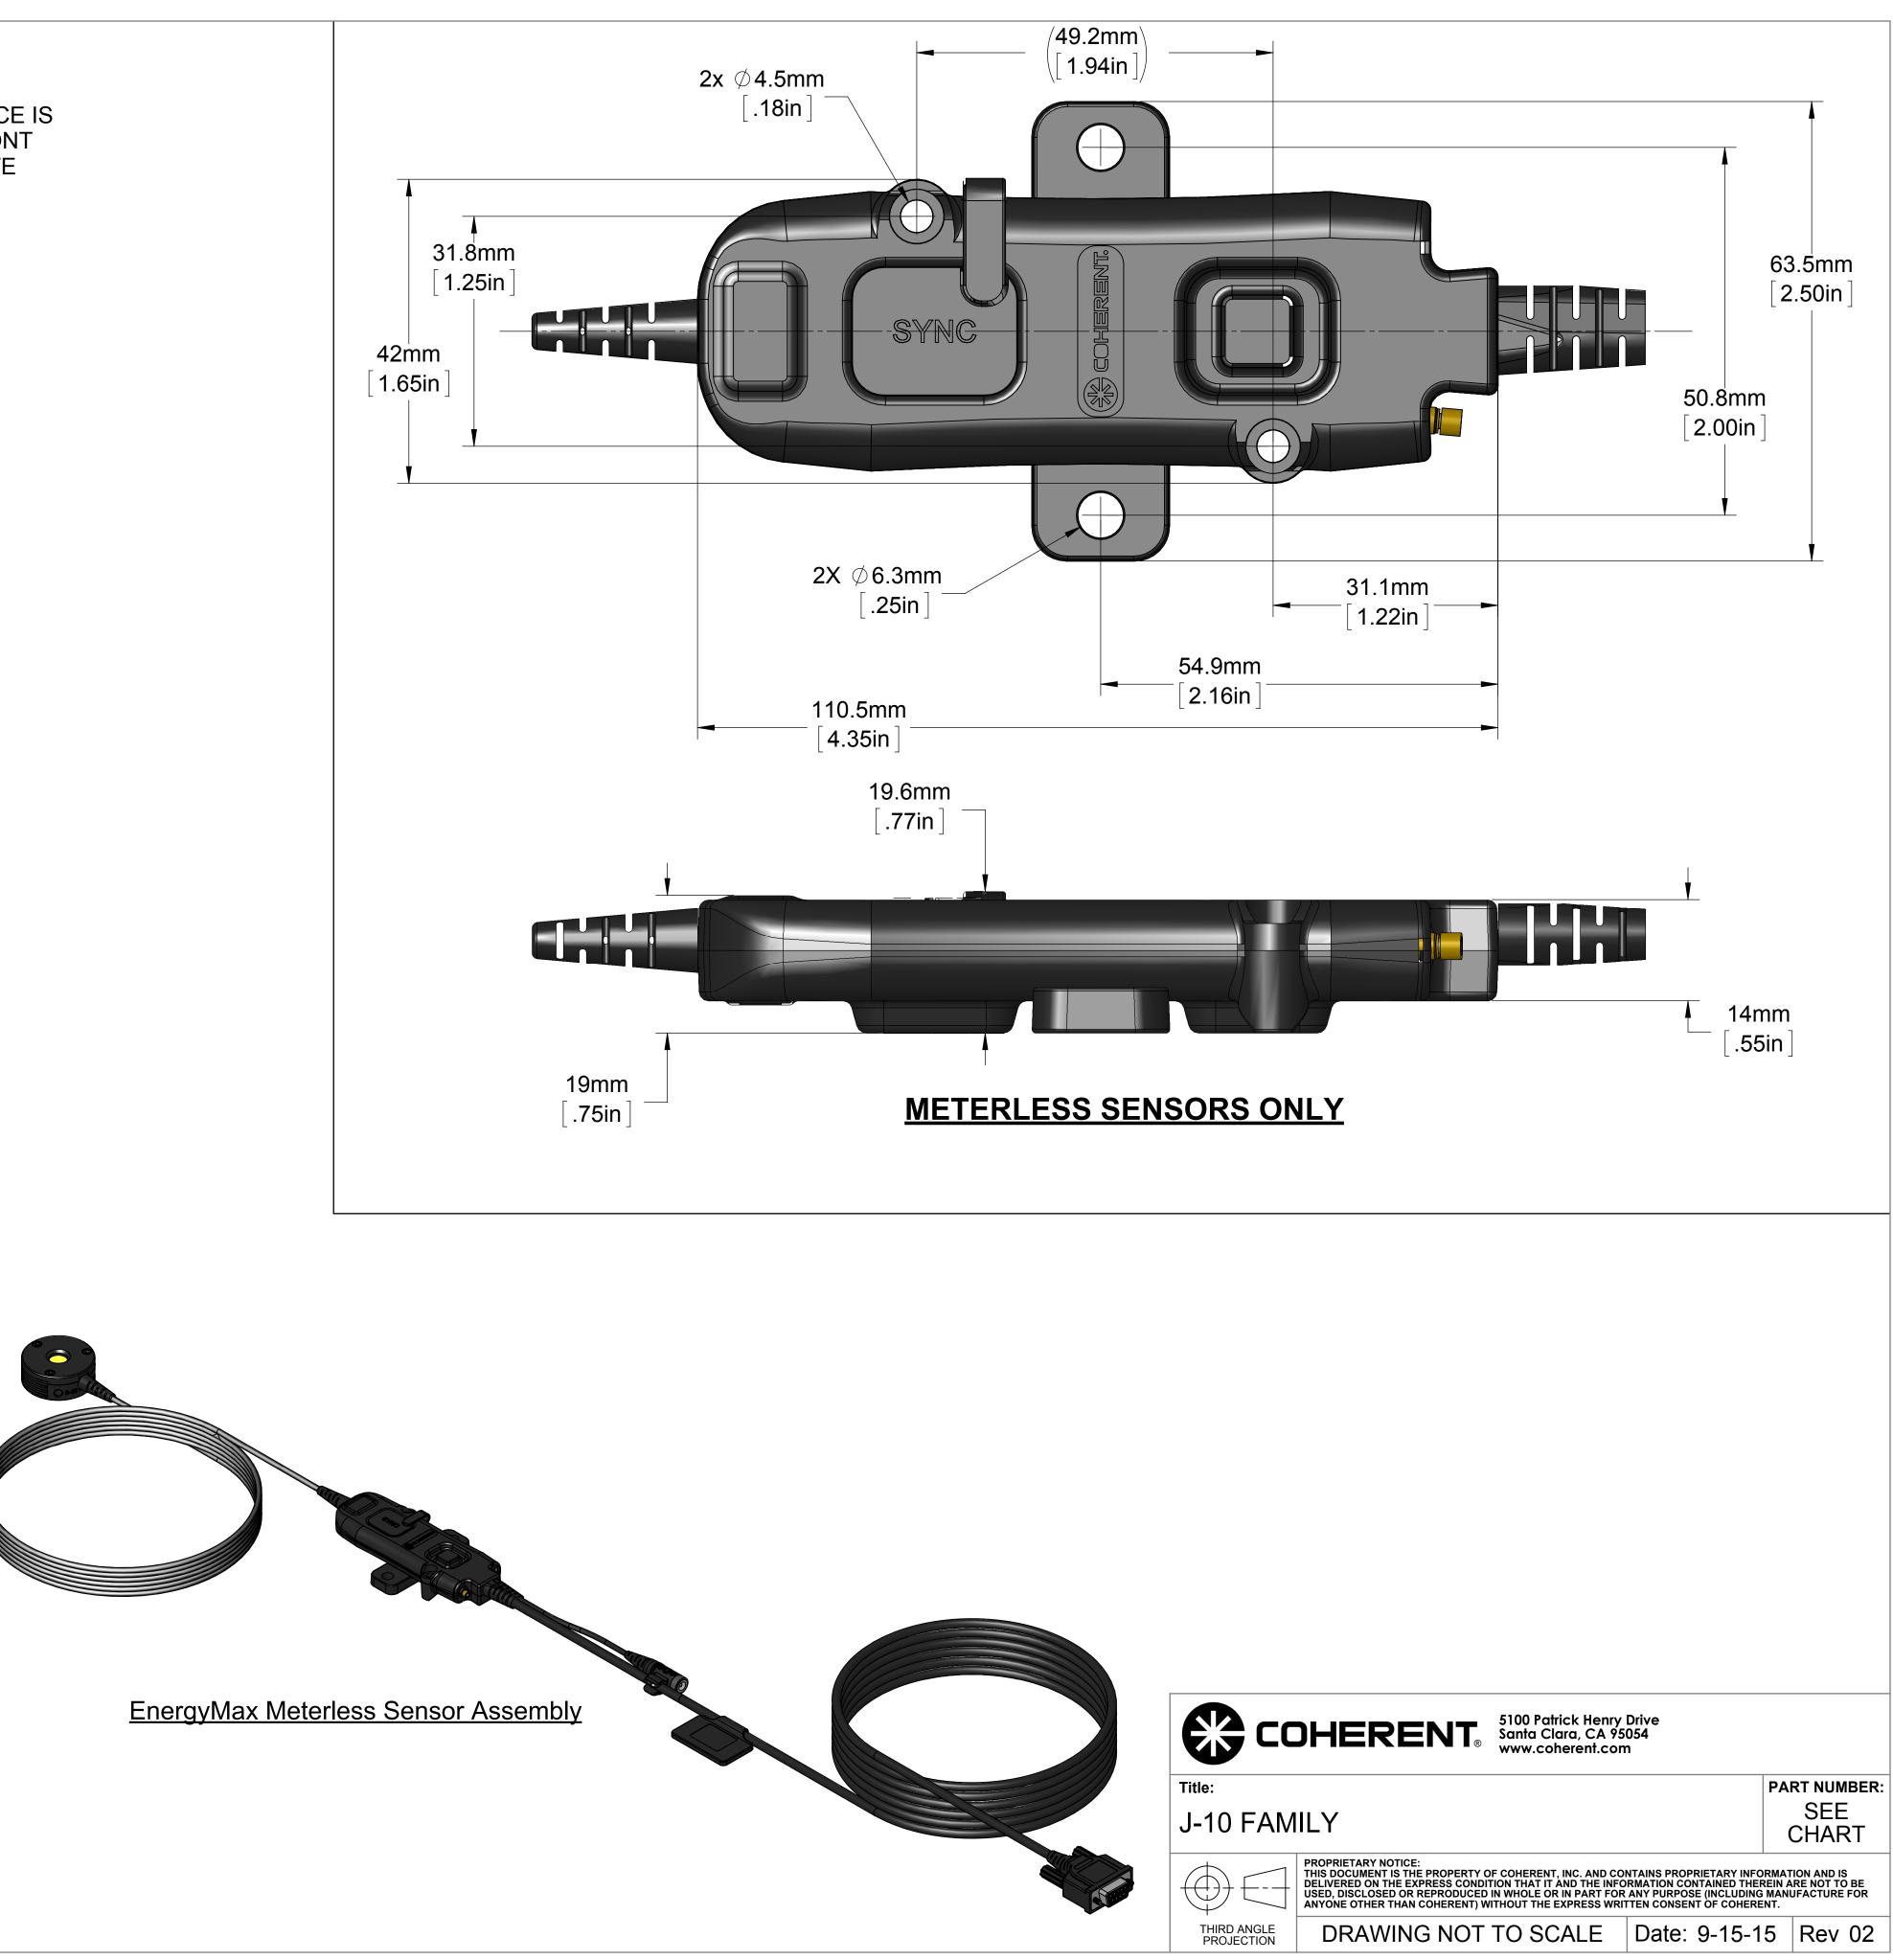

|                    |                                                                                                                                        | Ø 10.5mm<br>[.41in]<br>_NOTE: DETECTOR SURFACE<br>2.7mm [0.15in] RELOW EPONT |
|--------------------|----------------------------------------------------------------------------------------------------------------------------------------|------------------------------------------------------------------------------|
|                    | Ø40.6mm<br>[1.60in]                                                                                                                    | 3.7mm [0.15in] BELOW FRON<br>FACE OF APERTURE PLATE                          |
|                    |                                                                                                                                        |                                                                              |
|                    | 15.7mm<br>[.62in]                                                                                                                      |                                                                              |
|                    |                                                                                                                                        |                                                                              |
|                    |                                                                                                                                        | UNTING PROVISIONS:<br>2 UNC AND M4x0.7                                       |
|                    |                                                                                                                                        |                                                                              |
| 1110843            | J-10MB-HE EnergyMax Sensor                                                                                                             |                                                                              |
| 1110855            | J-10MB-LE EnergyMax Sensor                                                                                                             |                                                                              |
| 1110856<br>1140408 | J-10MT-10KHZ EnergyMax Sensor<br>J-10Ge-LE Quantum EnergyMax Sensor                                                                    |                                                                              |
| 1140727            | J-10Si-LE Quantum EnergyMax Sensor                                                                                                     |                                                                              |
| 1143720            | J-10MB-LE-5m, EnergyMax Sensor w/ 5m Cable                                                                                             |                                                                              |
| 1146454            | J-10MB-1531, Custom EnergyMax Sensor                                                                                                   |                                                                              |
| 1150146            | J-10Si-HE Quantum EnergyMax Sensor (RoHS)                                                                                              |                                                                              |
| 1154786            | J-10MB-HE-5m, EnergyMax Sensor w/ 5m Cable                                                                                             |                                                                              |
| 1167912            | J-10MB-HE-10m, EnergyMax Sensor w/ 10m Cable                                                                                           |                                                                              |
| 1172445            | J-10Si-HE-5M Quantum EnergyMax Sensor                                                                                                  |                                                                              |
| 1180247            | J-10Si-HE-5M Quantum EnergyMax Sensor with 1064nm Cal.                                                                                 |                                                                              |
| 1181628            | J-10Si-HE-10M Quantum EnergyMax Sensor with 1064nm Cal.                                                                                | _                                                                            |
| 1183616<br>1183617 | J-10Si-HE-5M Quantum EnergyMax Sensor with 266, 532 & 1064nm Cal.<br>J-10Si-HE-10M Quantum EnergyMax Sensor with 266, 532 & 1064nm Cal |                                                                              |
| 1184001            | J-10MB-HE-15m EnergyMax Sensor w/ 15m Cable                                                                                            |                                                                              |
| 1184002            | J-10Si-HE-15M Quantum EnergyMax Sensor with 1064nm Cal.                                                                                |                                                                              |
| 1187609            | J-10Si-HE Quantum EnergyMax Sensor W/Mount                                                                                             |                                                                              |
| 1191427            | EnergyMax-RS J-10Si-HE Energy Sensor                                                                                                   |                                                                              |
| 1191428            | EnergyMax-RS J-10MB-LE Energy Sensor                                                                                                   |                                                                              |
| 1191429            | EnergyMax-RS J-10MB-HE Energy Sensor                                                                                                   |                                                                              |
| 1191434            | EnergyMax-USB J-10Si-HE Energy Sensor                                                                                                  |                                                                              |
| 1191435            | EnergyMax-USB J-10MB-LE Energy Sensor                                                                                                  |                                                                              |
| 1191436            | EnergyMax-USB J-10MB-HE Energy Sensor                                                                                                  | _                                                                            |
| 1191445            | EnergyMax-USB J-10MT-10KHZ Energy Sensor                                                                                               | _                                                                            |
| 1212679<br>1231479 | J-10Ge-LE Quantum EnergyMax Sensor w/ Mount<br>EnergyMax-RS J-10MB-1531 Energy Sensor                                                  | _                                                                            |
| 1231479            | J-10Si-1586-5M with 266,532,1064nm Cal. Quantum EnergyMax Sensor                                                                       | _                                                                            |
| 1266154            | J-10SI-1580-5M With 200,532, 1004hin Cal. Quantum EnergyMax Sensor<br>J-10MT-10KHZ EnergyMax Sensor w/ Mount                           | _                                                                            |
| 1286950            | EnergyMax-USB J-10GE-LE                                                                                                                | -                                                                            |
| PART<br>NUMBER     | DESCRIPTION                                                                                                                            |                                                                              |