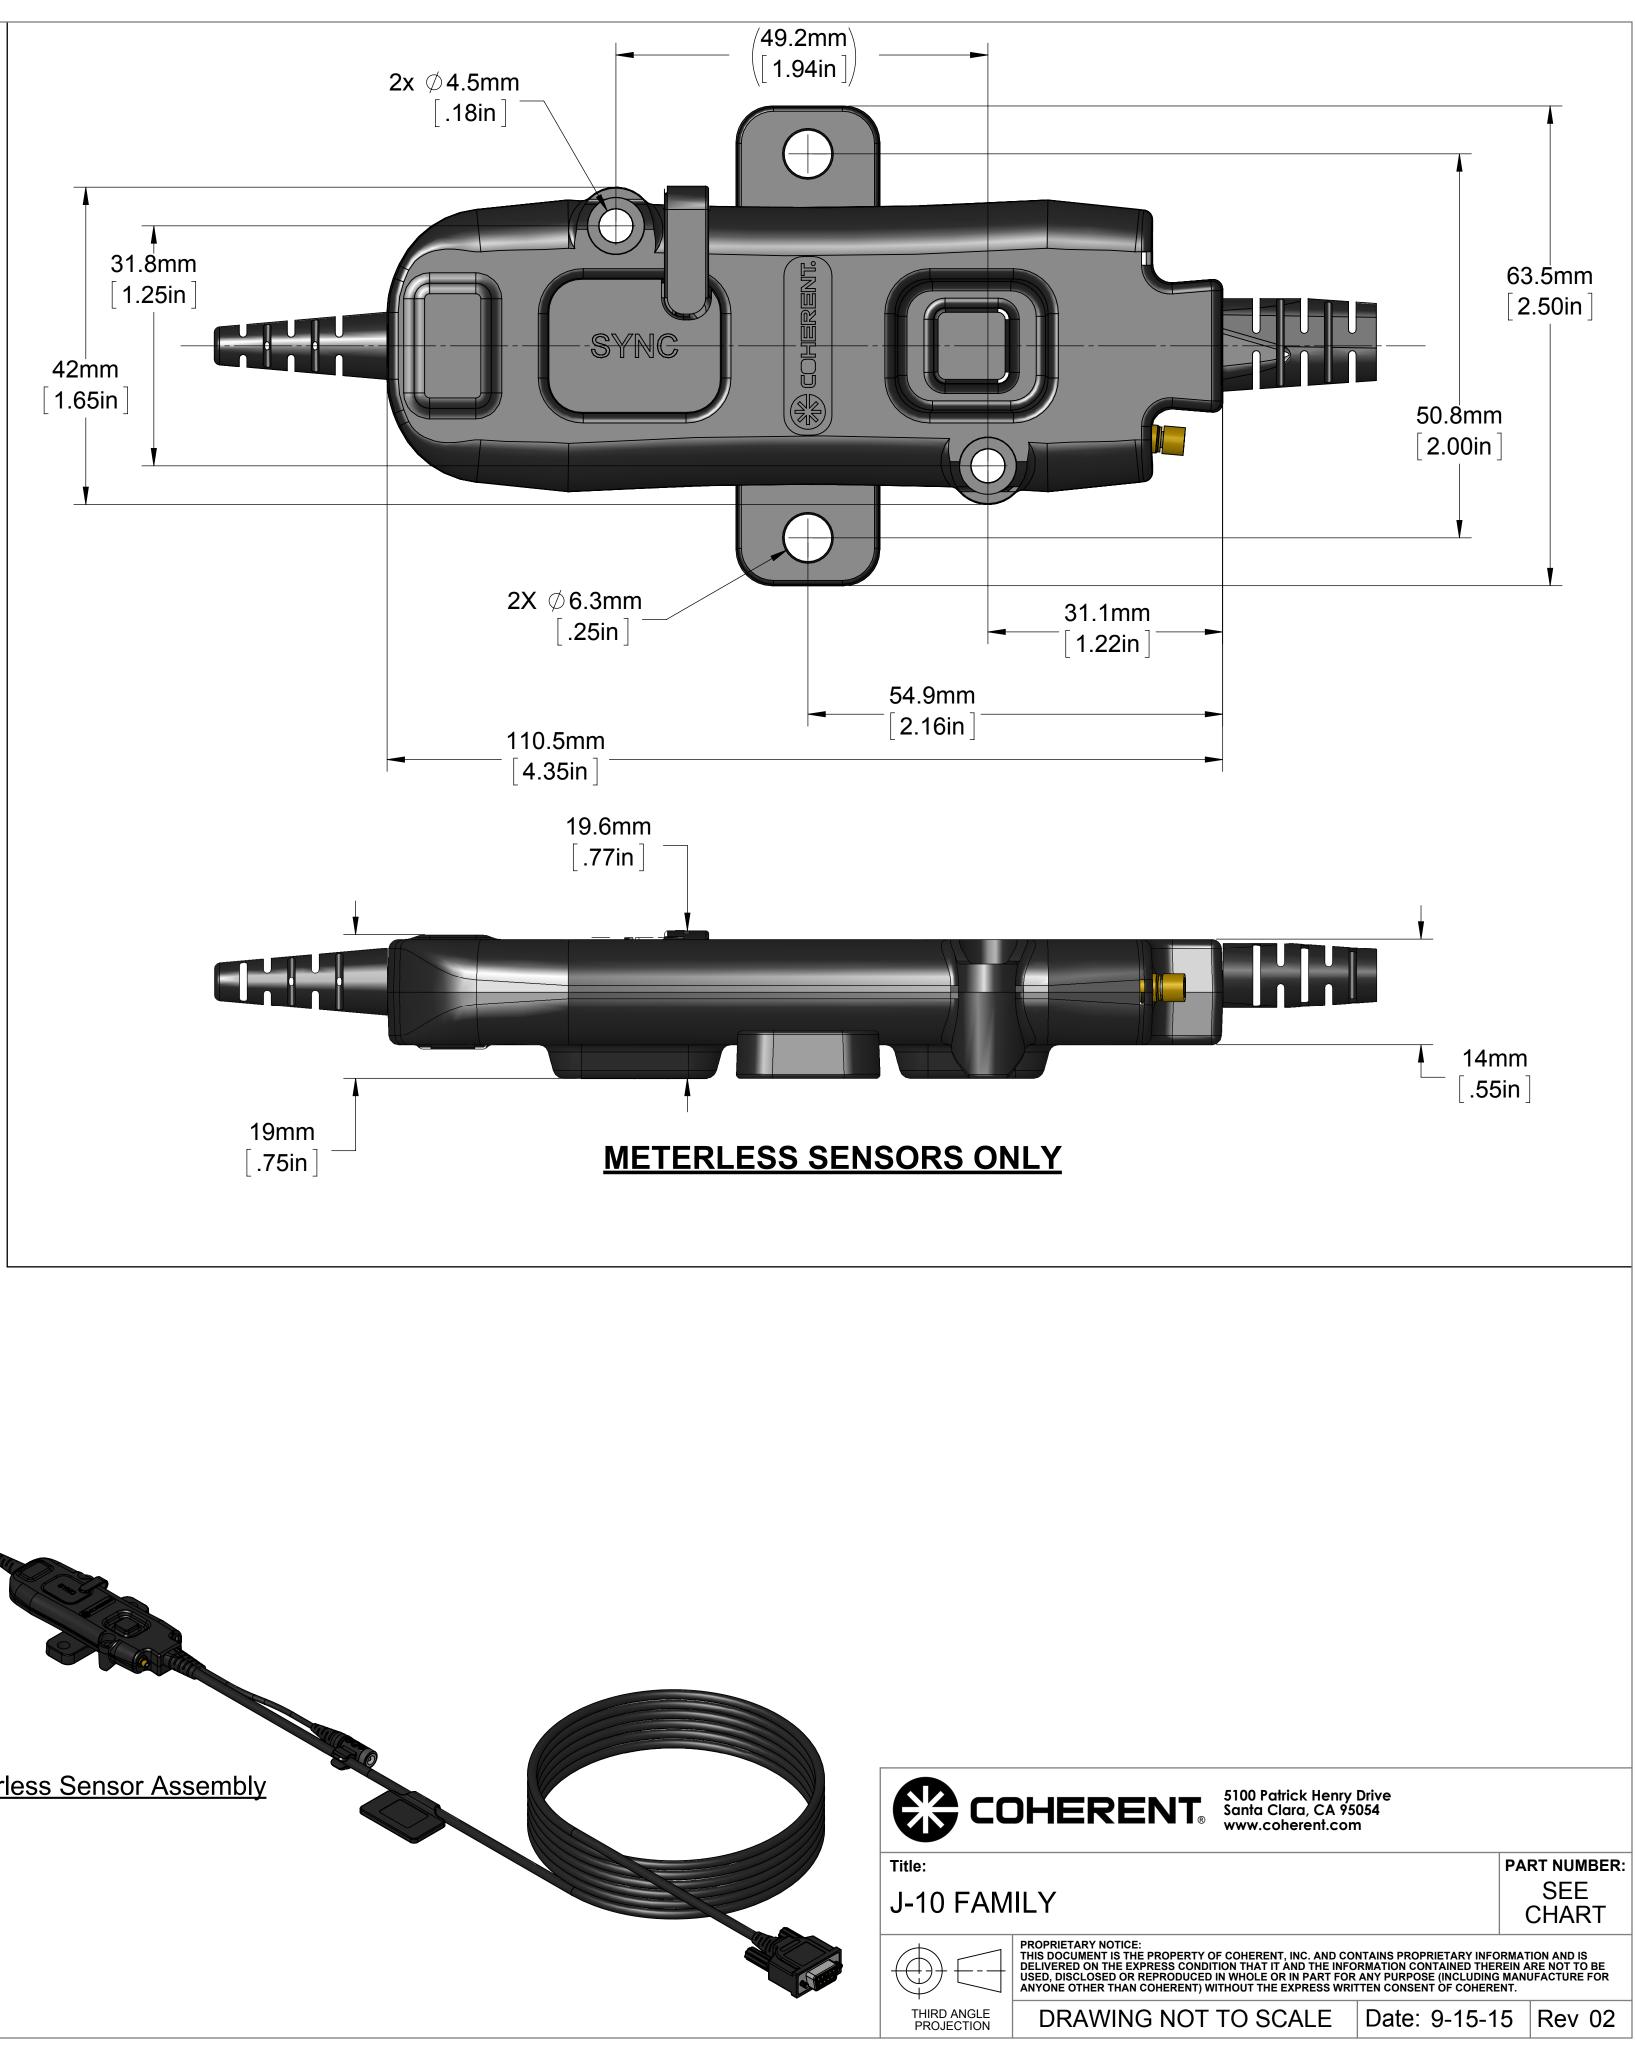

|                    |                                                                                                                                        | Ø 10.5mm<br>[.41in]<br>_NOTE: DETECTOR SURFACE<br>2.7mm [0.15in] RELOW EPONT |
|--------------------|----------------------------------------------------------------------------------------------------------------------------------------|------------------------------------------------------------------------------|
|                    | Ø40.6mm<br>[1.60in]                                                                                                                    | 3.7mm [0.15in] BELOW FRON<br>FACE OF APERTURE PLATE                          |
|                    |                                                                                                                                        |                                                                              |
|                    | 15.7mm<br>[.62in]                                                                                                                      |                                                                              |
|                    |                                                                                                                                        |                                                                              |
|                    |                                                                                                                                        | UNTING PROVISIONS:<br>2 UNC AND M4x0.7                                       |
|                    |                                                                                                                                        |                                                                              |
| 1110843            | J-10MB-HE EnergyMax Sensor                                                                                                             |                                                                              |
| 1110855            | J-10MB-LE EnergyMax Sensor                                                                                                             |                                                                              |
| 1110856<br>1140408 | J-10MT-10KHZ EnergyMax Sensor<br>J-10Ge-LE Quantum EnergyMax Sensor                                                                    |                                                                              |
| 1140727            | J-10Si-LE Quantum EnergyMax Sensor                                                                                                     |                                                                              |
| 1143720            | J-10MB-LE-5m, EnergyMax Sensor w/ 5m Cable                                                                                             |                                                                              |
| 1146454            | J-10MB-1531, Custom EnergyMax Sensor                                                                                                   |                                                                              |
| 1150146            | J-10Si-HE Quantum EnergyMax Sensor (RoHS)                                                                                              |                                                                              |
| 1154786            | J-10MB-HE-5m, EnergyMax Sensor w/ 5m Cable                                                                                             |                                                                              |
| 1167912            | J-10MB-HE-10m, EnergyMax Sensor w/ 10m Cable                                                                                           |                                                                              |
| 1172445            | J-10Si-HE-5M Quantum EnergyMax Sensor                                                                                                  |                                                                              |
| 1180247            | J-10Si-HE-5M Quantum EnergyMax Sensor with 1064nm Cal.                                                                                 |                                                                              |
| 1181628            | J-10Si-HE-10M Quantum EnergyMax Sensor with 1064nm Cal.                                                                                | _                                                                            |
| 1183616<br>1183617 | J-10Si-HE-5M Quantum EnergyMax Sensor with 266, 532 & 1064nm Cal.<br>J-10Si-HE-10M Quantum EnergyMax Sensor with 266, 532 & 1064nm Cal |                                                                              |
| 1184001            | J-10MB-HE-15m EnergyMax Sensor w/ 15m Cable                                                                                            |                                                                              |
| 1184002            | J-10Si-HE-15M Quantum EnergyMax Sensor with 1064nm Cal.                                                                                |                                                                              |
| 1187609            | J-10Si-HE Quantum EnergyMax Sensor W/Mount                                                                                             |                                                                              |
| 1191427            | EnergyMax-RS J-10Si-HE Energy Sensor                                                                                                   |                                                                              |
| 1191428            | EnergyMax-RS J-10MB-LE Energy Sensor                                                                                                   |                                                                              |
| 1191429            | EnergyMax-RS J-10MB-HE Energy Sensor                                                                                                   |                                                                              |
| 1191434            | EnergyMax-USB J-10Si-HE Energy Sensor                                                                                                  |                                                                              |
| 1191435            | EnergyMax-USB J-10MB-LE Energy Sensor                                                                                                  |                                                                              |
| 1191436            | EnergyMax-USB J-10MB-HE Energy Sensor                                                                                                  | _                                                                            |
| 1191445            | EnergyMax-USB J-10MT-10KHZ Energy Sensor                                                                                               | _                                                                            |
| 1212679<br>1231479 | J-10Ge-LE Quantum EnergyMax Sensor w/ Mount<br>EnergyMax-RS J-10MB-1531 Energy Sensor                                                  | _                                                                            |
| 1231479            | J-10Si-1586-5M with 266,532,1064nm Cal. Quantum EnergyMax Sensor                                                                       | _                                                                            |
| 1266154            | J-10SI-1580-5M With 200,532, 1004hin Cal. Quantum EnergyMax Sensor<br>J-10MT-10KHZ EnergyMax Sensor w/ Mount                           | _                                                                            |
| 1286950            | EnergyMax-USB J-10GE-LE                                                                                                                | -                                                                            |
| PART<br>NUMBER     | DESCRIPTION                                                                                                                            |                                                                              |