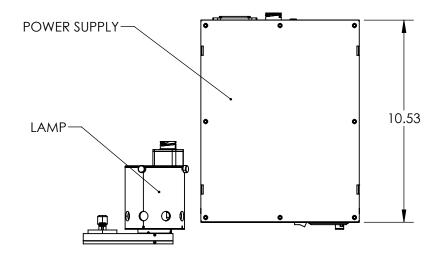

| THIRD ANGLE PROJECTION | $\phi$ | TITLE  | 30W External Uniform Source Lamp |                 |
|------------------------|--------|--------|----------------------------------|-----------------|
| ALL DIMS IN            | in     | DWG NO | 58587                            | SHEET<br>1 OF 2 |