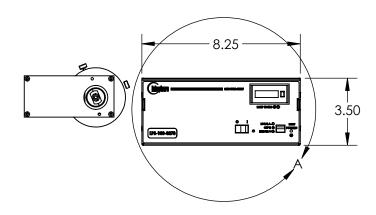

## NOTES:

- 1. CALIBRATED PRECISION POWER SUPPLY INCLUDED.
- 2. SEE SHEET 2 FOR BACK PANEL

DETAIL A

SPECIFICATIONS SUBJECT TO CHANGE WITHOUT NOTICE DIMENSIONS ARE FOR REFERENCE ONLY

| Edmund | Optics® |
|--------|---------|
|        |         |

| THIRD ANGLE PROJECTION | $\phi$ | TITLE  | 30W External Uniform Source Lamp |                 |
|------------------------|--------|--------|----------------------------------|-----------------|
| ALL DIMS IN            | in     | DWG NO | 58587                            | SHEET<br>1 OF 2 |