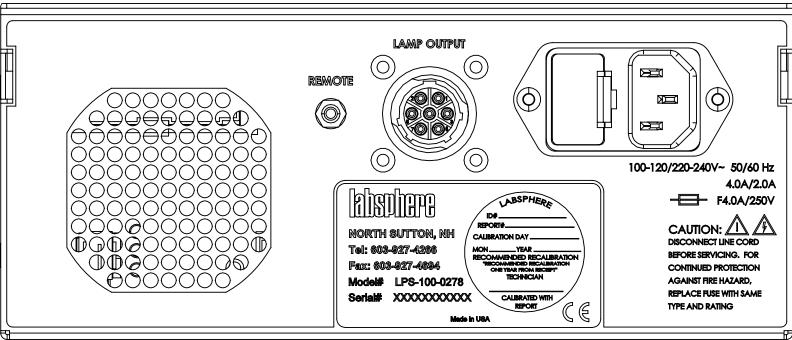

**DETAIL B** 

FOR INFORMATION ONLY:
DO NOT MANUFACTURE
PARTS TO THIS DRAWING

SPECIFICATIONS SUBJECT TO CHANGE WITHOUT NOTICE DIMENSIONS ARE FOR REFERENCE ONLY

| THIRD ANGLE PROJECTION | <b>\rightarrow</b> | TITLE  | 30W External Uniform Source Lamp |                 |
|------------------------|--------------------|--------|----------------------------------|-----------------|
| ALL DIMS IN            | in                 | DWG NO | 58587                            | SHEET<br>2 OF 2 |