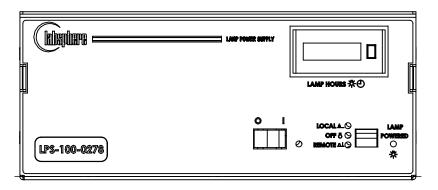

## NOTES:

- 1. CALIBRATED PRECISION POWER SUPPLY INCLUDED.
- 2. SEE SHEET 2 FOR BACK PANEL

DETAIL A

SPECIFICATIONS SUBJECT TO CHANGE WITHOUT NOTICE DIMENSIONS ARE FOR REFERENCE ONLY

| Edmund | Optics® |
|--------|---------|
|        |         |

| THIRD ANGLE PROJECTION | $\phi$ | TITLE  | 30W External Uniform Source Lamp |                 |
|------------------------|--------|--------|----------------------------------|-----------------|
| ALL DIMS IN            | in     | DWG NO | 58587                            | SHEET<br>1 OF 2 |