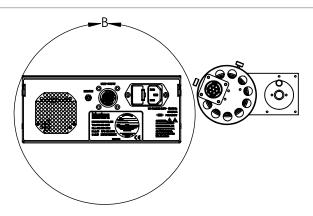

**DETAIL B** 

FOR INFORMATION ONLY:
DO NOT MANUFACTURE
PARTS TO THIS DRAWING

SPECIFICATIONS SUBJECT TO CHANGE WITHOUT NOTICE DIMENSIONS ARE FOR REFERENCE ONLY

| THIRD ANGLE PROJECTION | <b>\rightarrow</b> | TITLE  | 30W External Uniform Source Lamp |                 |
|------------------------|--------------------|--------|----------------------------------|-----------------|
| ALL DIMS IN            | in                 | DWG NO | 58587                            | SHEET<br>2 OF 2 |