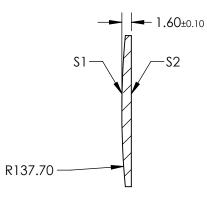

## NOTES:

- 1. SUBSTRATE: FUSED SILICA
- 2. COATING:

S1 & S2: R(ABS) <0.1% @ 700 - 900nm

- 3. CENTERING: < 3 ARCMIN
- 4. RoHS: COMPLIANT

## FOR INFORMATION ONLY: DO NOT MANUFACTURE PARTS TO THIS DRAWING

SECTION A-A

| SPECIFICATIONS SUBJECT TO CHANGE WITHOUT NOTICE<br>DIMENSIONS ARE FOR REFERENCE ONLY |                      |                      | EFL: 300.35 | mm | <b>Edmund Optics</b> <sup>®</sup> |                                                                          |                 |
|--------------------------------------------------------------------------------------|----------------------|----------------------|-------------|----|-----------------------------------|--------------------------------------------------------------------------|-----------------|
|                                                                                      | S1                   | \$2                  | BFL: 299.25 | mm |                                   |                                                                          |                 |
| SHAPE                                                                                | CONVEX               | PLANO                |             |    | TITLE                             | 25.4mm Diameter x 300mm FL, 700-900nm<br>Coated, Ultrafast Thin PCX Lens |                 |
| SURFACE QUALITY                                                                      | 20-10                | 20-10                |             |    |                                   |                                                                          |                 |
| CLEAR APERTURE                                                                       | Ø22.86               | Ø22.86               |             | +  |                                   |                                                                          |                 |
| BEVEL                                                                                | PROTECTIVE AS NEEDED | PROTECTIVE AS NEEDED | ALL DIMS IN | mm | DWG NO                            | 11662                                                                    | SHEET<br>1 OF 1 |