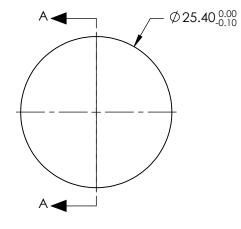

## FOR INFORMATION ONLY: DO NOT MANUFACTURE PARTS TO THIS DRAWING

SECTION A-A

| SPECIFICATIONS SUBJECT TO CHANGE WITHOUT NOTICE<br>DIMENSIONS ARE FOR REFERENCE ONLY |                      |                      | EFL: 300.35 | mm | <b>Edmund Optics</b> <sup>®</sup> |                                                                          |                 |
|--------------------------------------------------------------------------------------|----------------------|----------------------|-------------|----|-----------------------------------|--------------------------------------------------------------------------|-----------------|
|                                                                                      | S1                   | \$2                  | BFL: 299.25 | mm |                                   |                                                                          |                 |
| SHAPE                                                                                | CONVEX               | PLANO                |             |    | TITLE                             | 25.4mm Diameter x 300mm FL, 700-900nm<br>Coated, Ultrafast Thin PCX Lens |                 |
| SURFACE QUALITY                                                                      | 20-10                | 20-10                |             |    |                                   |                                                                          |                 |
| CLEAR APERTURE                                                                       | Ø22.86               | Ø22.86               |             | +  |                                   |                                                                          |                 |
| BEVEL                                                                                | PROTECTIVE AS NEEDED | PROTECTIVE AS NEEDED | ALL DIMS IN | mm | DWG NO                            | 11662                                                                    | SHEET<br>1 OF 1 |