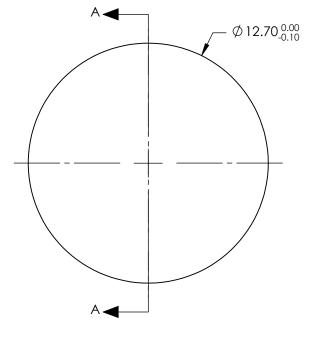

## *FOR INFORMATION ONLY:* DO NOT MANUFACTURE PARTS TO THIS DRAWING

SECTION A-A

| SPECIFICATIONS SUBJECT TO CHANGE WITHOUT NOTICE<br>DIMENSIONS ARE FOR REFERENCE ONLY |                      |                      | EFL: 250.29    | 9 mm |                            |                                                                          |                 |
|--------------------------------------------------------------------------------------|----------------------|----------------------|----------------|------|----------------------------|--------------------------------------------------------------------------|-----------------|
|                                                                                      | S1                   | \$2                  | BFL: 249.26 mm |      | Edmund Optics <sup>®</sup> |                                                                          |                 |
| SHAPE                                                                                | CONVEX               | PLANO                |                |      | TITLE                      | 12.7mm Diameter x 250mm FL, 700-900nm<br>Coated, Ultrafast Thin PCX Lens |                 |
| SURFACE QUALITY                                                                      | 20-10                | 20-10                |                |      |                            |                                                                          |                 |
| CLEAR APERTURE                                                                       | Ø11.43               | Ø11.43               |                |      |                            |                                                                          |                 |
| BEVEL                                                                                | PROTECTIVE AS NEEDED | PROTECTIVE AS NEEDED | ALL DIMS IN    | mm   | DWG NO                     | 11658                                                                    | SHEET<br>1 OF 1 |