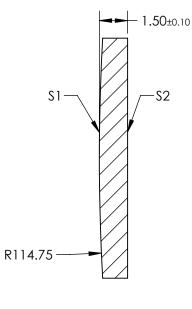

## NOTES:

- 1. SUBSTRATE: FUSED SILICA
- 2. COATING:

S1 & S2: R(ABS) <0.1% @ 700 - 900nm

- 3. CENTERING: < 3 ARCMIN
- 4. RoHS: COMPLIANT

## *FOR INFORMATION ONLY:* DO NOT MANUFACTURE PARTS TO THIS DRAWING

SECTION A-A

| SPECIFICATIONS SUBJECT TO CHANGE WITHOUT NOTICE<br>DIMENSIONS ARE FOR REFERENCE ONLY |                      |                      | EFL: 250.29    | 9 mm |                            |                                                                          |                 |
|--------------------------------------------------------------------------------------|----------------------|----------------------|----------------|------|----------------------------|--------------------------------------------------------------------------|-----------------|
|                                                                                      | S1                   | \$2                  | BFL: 249.26 mm |      | Edmund Optics <sup>®</sup> |                                                                          |                 |
| SHAPE                                                                                | CONVEX               | PLANO                |                |      | TITLE                      | 12.7mm Diameter x 250mm FL, 700-900nm<br>Coated, Ultrafast Thin PCX Lens |                 |
| SURFACE QUALITY                                                                      | 20-10                | 20-10                |                |      |                            |                                                                          |                 |
| CLEAR APERTURE                                                                       | Ø11.43               | Ø11.43               |                |      |                            |                                                                          |                 |
| BEVEL                                                                                | PROTECTIVE AS NEEDED | PROTECTIVE AS NEEDED | ALL DIMS IN    | mm   | DWG NO                     | 11658                                                                    | SHEET<br>1 OF 1 |