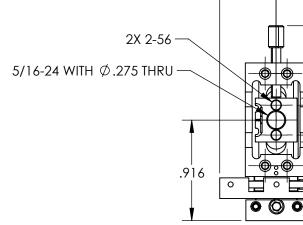

## NOTES:

- 1. TYPE OF MOVEMENT: Three Axis (XYZ) TRAVEL (in): 0.125
- 2. TYPE OF DRIVE: Fine Screw: No Graduations DRIVE ORIENTATION: Center Drive
- LOAD CAPACITY (kg):
   0.25 Direct Top or Side
   0.5 Push
   0.113-0.312 Retract (Extended or Compressed)
- 4. RESOLUTION (um): 0.5
- 5. MAXIMUM RUN-OUT (um): 1
- 6. LEADSCREW PITCH(mm): 80 TPI screw pitch PITCH: 80 TPI screw pitch ACCURACY(um): 1.5
- 7. RETURN FORCE, EXTENDED TO COMPRESSED(g):113-312
- 8. WOBBLE(mrad): 0.01
- 9. All tolerances are based on a standard orientation and individual stage.

## FOR INFORMATION ONLY: DO NOT MANUFACTURE PARTS TO THIS DRAWING

SPECIFICATIONS SUBJECT TO CHANGE WITHOUT NOTICE DIMENSIONS ARE FOR REFERENCE ONLY

| <b>Edmund Optics</b> |
|----------------------|
|----------------------|

| THIRD ANGLE PROJECTION |    | TITLE  | 0.125" Travel, XYZ Axes, Micro Series with<br>Covered Rails (A) |                 |
|------------------------|----|--------|-----------------------------------------------------------------|-----------------|
| ALL DIMS IN            | in | DWG NO | 56418                                                           | SHEET<br>1 OF 1 |