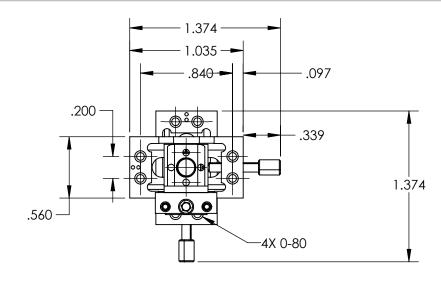

## NOTES:

- 1. TYPE OF MOVEMENT: Three Axis (XYZ) TRAVEL (in): 0.125
- 2. TYPE OF DRIVE: Fine Screw: No Graduations DRIVE ORIENTATION: Center Drive
- LOAD CAPACITY (kg):
   0.25 Direct Top or Side
   0.5 Push
   0.113-0.312 Retract (Extended or Compressed)
- 4. RESOLUTION (um): 0.5
- 5. MAXIMUM RUN-OUT (um): 1
- 6. LEADSCREW PITCH(mm): 80 TPI screw pitch PITCH: 80 TPI screw pitch ACCURACY(um): 1.5
- 7. RETURN FORCE, EXTENDED TO COMPRESSED(g):113-312
- 8. WOBBLE(mrad): 0.01
- 9. All tolerances are based on a standard orientation and individual stage.

## FOR INFORMATION ONLY: DO NOT MANUFACTURE PARTS TO THIS DRAWING

SPECIFICATIONS SUBJECT TO CHANGE WITHOUT NOTICE DIMENSIONS ARE FOR REFERENCE ONLY

| <b>Edmund Optics</b> |
|----------------------|
|----------------------|

| THIRD ANGLE PROJECTION |    | TITLE  | 0.125" Travel, XYZ Axes, Micro Series with<br>Covered Rails (A) |                 |
|------------------------|----|--------|-----------------------------------------------------------------|-----------------|
| ALL DIMS IN            | in | DWG NO | 56418                                                           | SHEET<br>1 OF 1 |