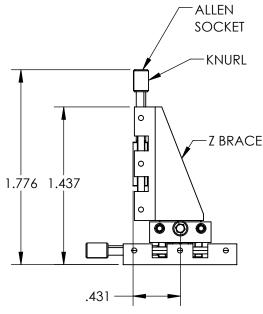

## NOTES:

- 1. TYPE OF MOVEMENT: Three Axis (XYZ) TRAVEL (in): 0.125
- 2. TYPE OF DRIVE: Fine Screw: No Graduations DRIVE ORIENTATION: Center Drive
- LOAD CAPACITY (kg):
   0.25 Direct Top or Side
   0.5 Push
   0.113-0.312 Retract (Extended or Compressed)
- 4. RESOLUTION (um): 0.5
- 5. MAXIMUM RUN-OUT (um): 1
- 6. LEADSCREW PITCH(mm): 80 TPI screw pitch PITCH: 80 TPI screw pitch ACCURACY(um): 1.5
- 7. RETURN FORCE, EXTENDED TO COMPRESSED(g):113-312
- 8. WOBBLE(mrad): 0.01
- 9. All tolerances are based on a standard orientation and individual stage.

## FOR INFORMATION ONLY: DO NOT MANUFACTURE PARTS TO THIS DRAWING

SPECIFICATIONS SUBJECT TO CHANGE WITHOUT NOTICE DIMENSIONS ARE FOR REFERENCE ONLY

| <b>Edmund Optics</b> |
|----------------------|
|----------------------|

| THIRD ANGLE PROJECTION |    | TITLE  | 0.125" Travel, XYZ Axes, Micro Series with<br>Covered Rails (A) |                 |
|------------------------|----|--------|-----------------------------------------------------------------|-----------------|
| ALL DIMS IN            | in | DWG NO | 56418                                                           | SHEET<br>1 OF 1 |