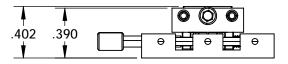

## NOTES:

- 1. TYPE OF MOVEMENT: Two Axis (XY) TRAVEL (in): 0.125
- 2. TYPE OF DRIVE: Fine Screw: No Graduations DRIVE ORIENTATION: Center Drive
- LOAD CAPACITY (kg):
   0.25 Direct Top or Side
   0.5 Push
   0.113-0.312 Retract (Extended or Compressed)
- 4. RESOLUTION (um): 0.5
- 5. MAXIMUM RUN-OUT (um): 1
- LEADSCREW PITCH(mm): 80 TPI screw pitch PITCH: 80 TPI screw pitch ACCURACY(um): 1.5
- 7. RETURN FORCE, EXTENDED TO COMPRESSED(g):113-312
- 8. WOBBLE(mrad): 0.01
- 9. All tolerances are based on a standard orientation and individual stage.

## FOR INFORMATION ONLY: DO NOT MANUFACTURE PARTS TO THIS DRAWING

SPECIFICATIONS SUBJECT TO CHANGE WITHOUT NOTICE DIMENSIONS ARE FOR REFERENCE ONLY

|  | THIRD ANGLE PROJECTION |    | TITLE  | 0.125" Travel, XY Axes, Micro Series with<br>Covered Rails (A) |                 |
|--|------------------------|----|--------|----------------------------------------------------------------|-----------------|
|  | ALL DIMS IN            | in | DWG NO | 56417                                                          | SHEET<br>1 OF 1 |