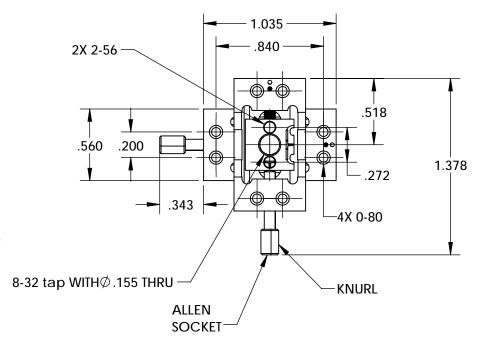

## NOTES:

- 1. TYPE OF MOVEMENT: Two Axis (XY) TRAVEL (in): 0.125
- 2. TYPE OF DRIVE: Fine Screw: No Graduations DRIVE ORIENTATION: Center Drive
- LOAD CAPACITY (kg):
   0.25 Direct Top or Side
   0.5 Push
   0.113-0.312 Retract (Extended or Compressed)
- 4. RESOLUTION (um): 0.5
- 5. MAXIMUM RUN-OUT (um): 1
- LEADSCREW PITCH(mm): 80 TPI screw pitch PITCH: 80 TPI screw pitch ACCURACY(um): 1.5
- 7. RETURN FORCE, EXTENDED TO COMPRESSED(g):113-312
- 8. WOBBLE(mrad): 0.01
- 9. All tolerances are based on a standard orientation and individual stage.

## FOR INFORMATION ONLY: DO NOT MANUFACTURE PARTS TO THIS DRAWING

SPECIFICATIONS SUBJECT TO CHANGE WITHOUT NOTICE DIMENSIONS ARE FOR REFERENCE ONLY

|  | THIRD ANGLE PROJECTION |    | TITLE  | 0.125" Travel, XY Axes, Micro Series with<br>Covered Rails (A) |                 |
|--|------------------------|----|--------|----------------------------------------------------------------|-----------------|
|  | ALL DIMS IN            | in | DWG NO | 56417                                                          | SHEET<br>1 OF 1 |