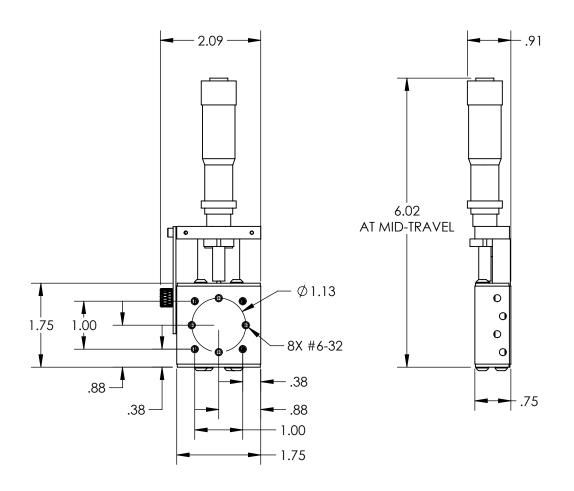

## NOTES:

- MATERIAL: STAINLESS STEEL AND
   BLACK ANODIZED ALUMINUM
- 2. MAX TRAVEL DISTANCE: 25mm
- 3. RoHS: EXEMPT

SPECIFICATIONS SUBJECT TO CHANGE WITHOUT NOTICE DIMENSIONS ARE FOR REFERENCE ONLY

## FOR INFORMATION ONLY: DO NOT MANUFACTURE PARTS TO THIS DRAWING

|  | Edmund | Optics® |
|--|--------|---------|
|--|--------|---------|

| THIRD ANGLE PROJECTION | $\phi$ | TITLE  | 25mm Travel, Metric Micrometer, S<br>Top Ball Bearing Stage | OLID-           |
|------------------------|--------|--------|-------------------------------------------------------------|-----------------|
| ALL DIMS IN            | in     | DWG NO | 37936                                                       | SHEET<br>1 OF 1 |