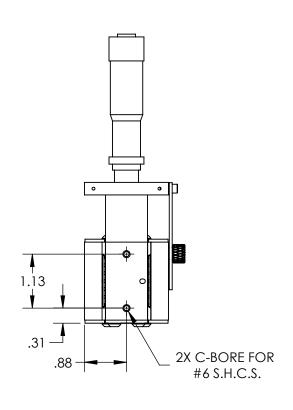

## NOTES:

- MATERIAL: STAINLESS STEEL AND
   BLACK ANODIZED ALUMINUM
- 2. MAX TRAVEL DISTANCE: 25mm
- 3. RoHS: EXEMPT

SPECIFICATIONS SUBJECT TO CHANGE WITHOUT NOTICE DIMENSIONS ARE FOR REFERENCE ONLY

## FOR INFORMATION ONLY: DO NOT MANUFACTURE PARTS TO THIS DRAWING

|  | Edmund | Optics® |
|--|--------|---------|
|--|--------|---------|

| THIRD ANGLE PROJECTION | $\phi$ | TITLE  | 25mm Travel, Metric Micrometer, S<br>Top Ball Bearing Stage | OLID-           |
|------------------------|--------|--------|-------------------------------------------------------------|-----------------|
| ALL DIMS IN            | in     | DWG NO | 37936                                                       | SHEET<br>1 OF 1 |