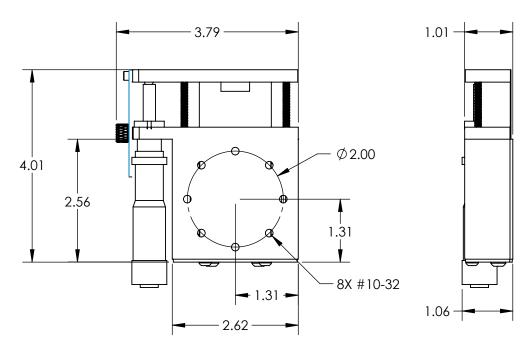

## NOTES:

- MATERIAL: STAINLESS STEEL AND
   BLACK ANODIZED ALUMINUM
- 2. MAX TRAVEL DISTANCE: 1 in
- 3. RoHS: EXEMPT

SPECIFICATIONS SUBJECT TO CHANGE WITHOUT NOTICE DIMENSIONS ARE FOR REFERENCE ONLY

| THIRD ANGLE PROJECTION |    | TITLE  | 1" TRAVEL, ENG MICROMETER, SOLID-<br>BALL BEARING STAGE | , ,             |  |
|------------------------|----|--------|---------------------------------------------------------|-----------------|--|
| ALL DIMS IN            | in | DWG NO | 38997                                                   | SHEET<br>1 OF 1 |  |