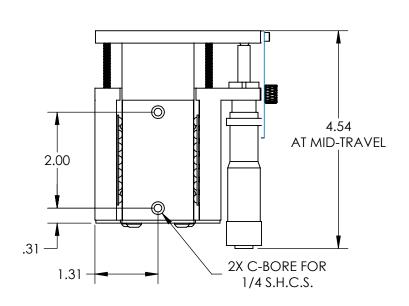

## NOTES:

- MATERIAL: STAINLESS STEEL AND
   BLACK ANODIZED ALUMINUM
- 2. MAX TRAVEL DISTANCE: 1 in
- 3. RoHS: EXEMPT

SPECIFICATIONS SUBJECT TO CHANGE WITHOUT NOTICE DIMENSIONS ARE FOR REFERENCE ONLY

| THIRD ANGLE PROJECTION |    | TITLE  | 1" TRAVEL, ENG MICROMETER, SOLID-<br>BALL BEARING STAGE | , ,             |  |
|------------------------|----|--------|---------------------------------------------------------|-----------------|--|
| ALL DIMS IN            | in | DWG NO | 38997                                                   | SHEET<br>1 OF 1 |  |