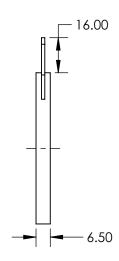

## NOTES:

- CONSTRUCTION:
   Anodized Aluminum Alloy, Burnished Leaves
- 2. NUMBER OF LEAVES: Two sets of 7
- 3. OPERATING TEMPERATURE (°C): <250
- 4. ROHS: COMPLIANT

SPECIFICATIONS SUBJECT TO CHANGE WITHOUT NOTICE DIMENSIONS ARE FOR REFERENCE ONLY

## **Edmund Optics**®

FOR INFORMATION ONLY:
DO NOT MANUFACTURE
PARTS TO THIS DRAWING

| THIRD ANGLE PROJECTION |    | TITLE  | 69mm Outer Dia., Zero Aperture, Burnished<br>Steel Leaves |                 |
|------------------------|----|--------|-----------------------------------------------------------|-----------------|
| ALL DIMS IN            | mm | DWG NO | 57591                                                     | SHEET<br>1 OF 1 |