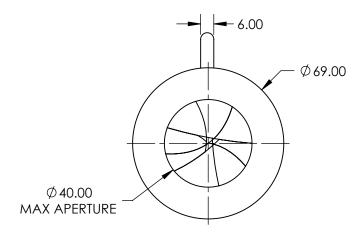

## NOTES:

- CONSTRUCTION:
   Anodized Aluminum Alloy, Burnished Leaves
- 2. NUMBER OF LEAVES: Two sets of 7
- 3. OPERATING TEMPERATURE (°C): <250
- 4. ROHS: COMPLIANT

SPECIFICATIONS SUBJECT TO CHANGE WITHOUT NOTICE DIMENSIONS ARE FOR REFERENCE ONLY

## **Edmund Optics**®

FOR INFORMATION ONLY:
DO NOT MANUFACTURE
PARTS TO THIS DRAWING

| THIRD ANGLE PROJECTION |    | TITLE  | 69mm Outer Dia., Zero Aperture, Burnished<br>Steel Leaves |                 |
|------------------------|----|--------|-----------------------------------------------------------|-----------------|
| ALL DIMS IN            | mm | DWG NO | 57591                                                     | SHEET<br>1 OF 1 |