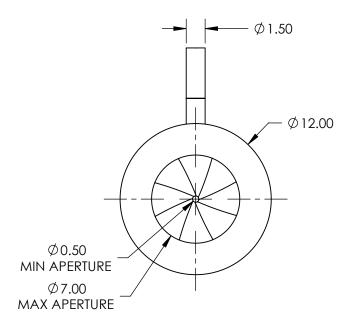

## NOTES:

- CONSTRUCTION:
   Anodized Aluminum Alloy, Burnished Spring Steel Leaves
- 2. NUMBER OF LEAVES: 8
- 3. OPERATING TEMPERATURE (°C): <250
- 4. ROHS: COMPLIANT

SPECIFICATIONS SUBJECT TO CHANGE WITHOUT NOTICE DIMENSIONS ARE FOR REFERENCE ONLY

## **Edmund Optics®**

FOR INFORMATION ONLY:
DO NOT MANUFACTURE
PARTS TO THIS DRAWING

| THIRD ANGLE _<br>PROJECTION | $\phi \Box$ | TITLE  | 12mm Outer Dia., Burnished Steel Leav<br>Diaphragm | · ·             |  |
|-----------------------------|-------------|--------|----------------------------------------------------|-----------------|--|
| ALL DIMS IN                 | mm          | DWG NO | 57579                                              | SHEET<br>1 OF 1 |  |