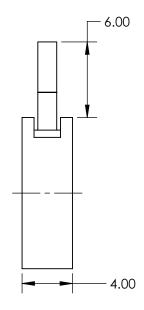

## NOTES:

- CONSTRUCTION:
   Anodized Aluminum Alloy, Burnished Spring Steel Leaves
- 2. NUMBER OF LEAVES: 8
- 3. OPERATING TEMPERATURE (°C): <250
- 4. ROHS: COMPLIANT

SPECIFICATIONS SUBJECT TO CHANGE WITHOUT NOTICE DIMENSIONS ARE FOR REFERENCE ONLY

## **Edmund Optics®**

FOR INFORMATION ONLY:
DO NOT MANUFACTURE
PARTS TO THIS DRAWING

| THIRD ANGLE _<br>PROJECTION | $\phi \Box$ | TITLE  | 12mm Outer Dia., Burnished Steel Leav<br>Diaphragm | · ·             |  |
|-----------------------------|-------------|--------|----------------------------------------------------|-----------------|--|
| ALL DIMS IN                 | mm          | DWG NO | 57579                                              | SHEET<br>1 OF 1 |  |