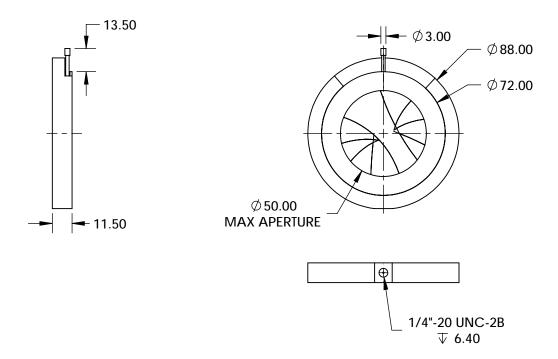

## NOTES:

- CONSTRUCTION: Black Anodized Aluminum, Black Spring Steel Leaves, Stainless Steel Pins
- 2. NUMBER OF LEAVES: Two Sets of 8
- 3. ROHS: NOT COMPLIANT

SPECIFICATIONS SUBJECT TO CHANGE WITHOUT NOTICE DIMENSIONS ARE FOR REFERENCE ONLY

## **Edmund Optics®**

| THIRD ANGLE PROJECTION |    | TITLE  | Zero Aperture, 88mm Outer Diameter,<br>Mounted Iris Diaphragm |                 |
|------------------------|----|--------|---------------------------------------------------------------|-----------------|
| ALL DIMS IN            | mm | DWG NO | 62656                                                         | SHEET<br>1 OF 1 |

## FOR INFORMATION ONLY: DO NOT MANUFACTURE PARTS TO THIS DRAWING