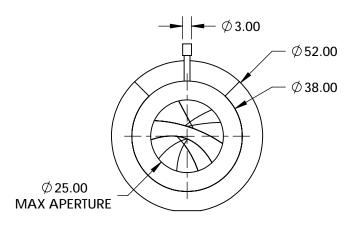

## NOTES:

- CONSTRUCTION: Black Anodized Aluminum, Black Spring Steel Leaves, Stainless Steel Pins
- 2. NUMBER OF LEAVES: Two Sets of 7
- 3. ROHS: NOT COMPLIANT

SPECIFICATIONS SUBJECT TO CHANGE WITHOUT NOTICE DIMENSIONS ARE FOR REFERENCE ONLY

## **Edmund Optics®**

| FOR INFORMATION ONLY: |
|-----------------------|
| DO NOT MANUFACTURE    |
| PARTS TO THIS DRAWING |
|                       |

| THIRD ANGLE PROJECTION |    | TITLE  | Zero Aperture, 52mm Outer Diameter,<br>Mounted Iris Diaphragm |                 |
|------------------------|----|--------|---------------------------------------------------------------|-----------------|
| ALL DIMS IN            | mm | DWG NO | 62654                                                         | SHEET<br>1 OF 1 |