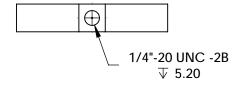

## NOTES:

- CONSTRUCTION: Black Anodized Aluminum, Black Spring Steel Leaves, Stainless Steel Pins
- 2. NUMBER OF LEAVES: Two Sets of 7
- 3. ROHS: NOT COMPLIANT

SPECIFICATIONS SUBJECT TO CHANGE WITHOUT NOTICE DIMENSIONS ARE FOR REFERENCE ONLY

## **Edmund Optics®**

| FOR INFORMATION ONLY: |
|-----------------------|
| DO NOT MANUFACTURE    |
| PARTS TO THIS DRAWING |
|                       |

| THIRD ANGLE PROJECTION |    | TITLE  | Zero Aperture, 52mm Outer Diameter,<br>Mounted Iris Diaphragm |                 |
|------------------------|----|--------|---------------------------------------------------------------|-----------------|
| ALL DIMS IN            | mm | DWG NO | 62654                                                         | SHEET<br>1 OF 1 |