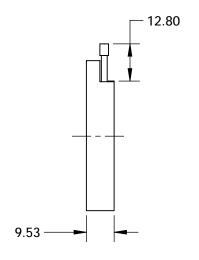

## NOTES:

- CONSTRUCTION: Black Anodized Aluminum, Black Spring Steel Leaves, Stainless Steel Pins
- 2. NUMBER OF LEAVES: Two Sets of 7
- 3. ROHS: NOT COMPLIANT

SPECIFICATIONS SUBJECT TO CHANGE WITHOUT NOTICE DIMENSIONS ARE FOR REFERENCE ONLY

## **Edmund Optics®**

| FOR INFORMATION ONLY: |
|-----------------------|
| DO NOT MANUFACTURE    |
| PARTS TO THIS DRAWING |
|                       |

| THIRD ANGLE PROJECTION |    | TITLE  | Zero Aperture, 52mm Outer Diameter,<br>Mounted Iris Diaphragm |                 |
|------------------------|----|--------|---------------------------------------------------------------|-----------------|
| ALL DIMS IN            | mm | DWG NO | 62654                                                         | SHEET<br>1 OF 1 |