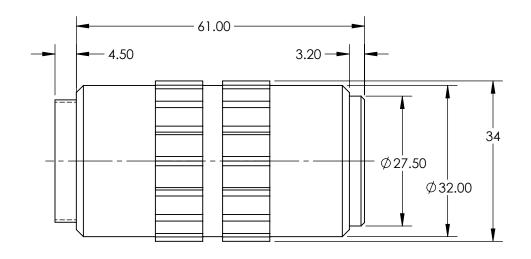

## FOR INFORMATION ONLY: DO NOT MANUFACTURE PARTS TO THIS DRAWING

| COMPATIBLE TUBE LENS                              | Focal Length: 200mm |
|---------------------------------------------------|---------------------|
| MAGNIFICATION                                     | 2X                  |
| MOUNTING THREAD                                   | M26 x 36 TPI        |
| NUMERICAL APERTURE NA                             | 0.055               |
| WORKING DISTANCE (mm)                             | 34                  |
| MOUNTING THREADS                                  | M26 x 36 TPI        |
| FOCAL LENGTH FL (mm)                              | 100                 |
| TYPE                                              | Plan APO            |
| FIELD OF VIEW, 1" SENSOR                          | 6.4 x 4.8mm         |
| FIELD OF VIEW, 1/2" SENSOR                        | 3.20 x 2.40mm       |
| FIELD OF VIEW, 2/3" SENSOR                        | 4.40 x 3.30mm       |
| FIELD OF VIEW, 24 DIAMETER FIELD<br>EYEPIECE (mm) | 12                  |
| DEPTH OF FOCUS (µm)                               | 91                  |
| RESOLVING POWER (µm)                              | 5                   |
| RoHS                                              | NOT COMPLIANT       |

SPECIFICATIONS SUBJECT TO CHANGE WITHOUT NOTICE DIMENSIONS ARE FOR REFERENCE ONLY