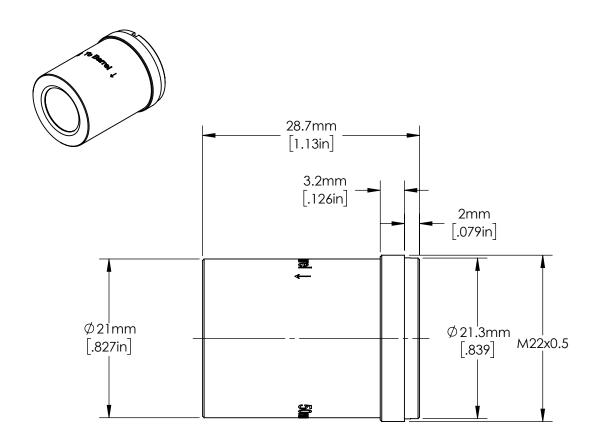

| FOR INFORMATION ONLY.        | • |
|------------------------------|---|
| DO NOT MANUFACTURE           |   |
| <b>PARTS TO THIS DRAWING</b> | ı |

|        | <b>Edmund Optics</b> ® |                       |                 |  |  |  |
|--------|------------------------|-----------------------|-----------------|--|--|--|
| TITLE  | 50mm Cx                | LENS WITH LIQUID LENS |                 |  |  |  |
| DWG NO | 33566                  |                       | SHEET<br>4 OF 6 |  |  |  |