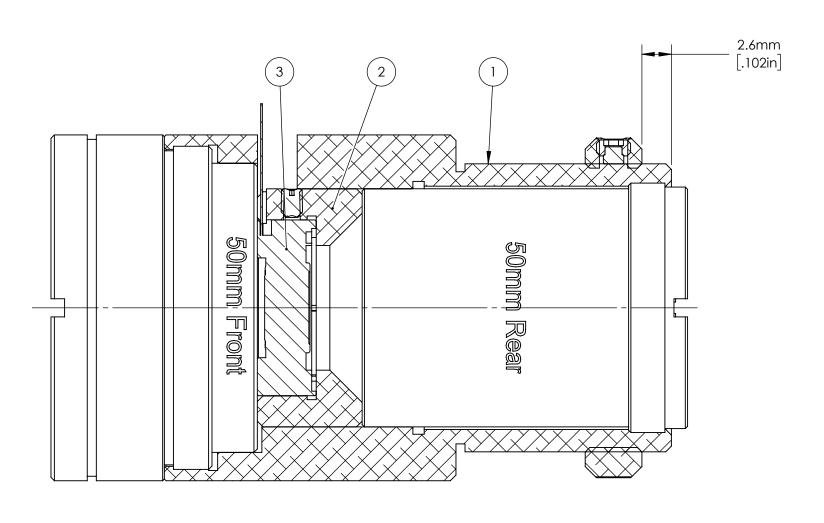

## NOTES:

1. EACH ITEM MAY BE PURCHASED SEPARATELY.

| 3    | 1   | 34283       | LIQUID LENS ARCTIC 39NO 3.9mm APERTURE |
|------|-----|-------------|----------------------------------------|
| 2    | 1   | 33686       | LIQUID LENS HOLDER FOR 50mm Cx LENS    |
| 1    | 1   | 33566       | 50mm Cx LENS                           |
| ITEM | QTY | PART NUMBER | DESCRIPTION                            |

| FOR INFORMATION ONLY.        | • |
|------------------------------|---|
| DO NOT MANUFACTURE           |   |
| <b>PARTS TO THIS DRAWING</b> | ı |

|        | <b>Edmund Optics</b> ® |                       |                 |  |  |  |
|--------|------------------------|-----------------------|-----------------|--|--|--|
| TITLE  | 50mm Cx                | LENS WITH LIQUID LENS |                 |  |  |  |
| DWG NO | 33566                  |                       | SHEET<br>4 OF 6 |  |  |  |