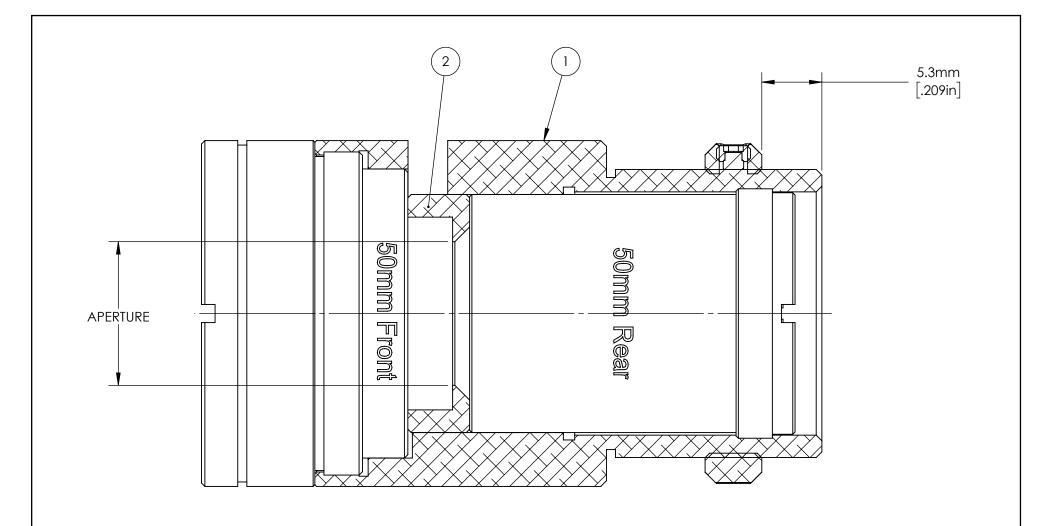

## NOTES:

- 1. CHOOSE THE STOCK NUMBER CORRESPONDING TO THE DESIRED APERTURE SIZE.
- 2. EACH ITEM MAY BE PURCHASED SEPARATELY.

| <b>FOR INFORMATION ONLY:</b> |
|------------------------------|
| DO NOT MANUFACTURE           |
| PARTS TO THIS DRAWING        |

| 2    | 1   | SEE NOTE 1  | ANY APERTURE FOR 50mm Cx LENS |  |
|------|-----|-------------|-------------------------------|--|
| 1    | 1   | 33566       | 50mm Cx LENS                  |  |
| ITEM | QTY | PART NUMBER | DESCRIPTION                   |  |

| <b>Edmund Optics®</b> |          |                  |                 |  |  |
|-----------------------|----------|------------------|-----------------|--|--|
| TITLE                 | 50mm LEN | IS WITH APERTURE |                 |  |  |
| DWG NO                | 33566    |                  | SHEET<br>6 OF 6 |  |  |