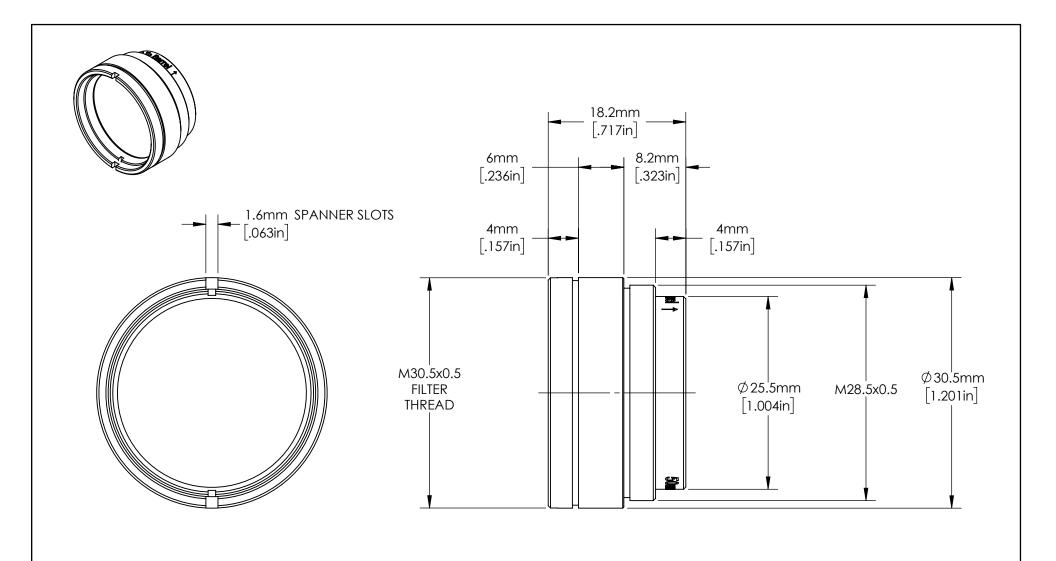

## FOR INFORMATION ONLY: DO NOT MANUFACTURE PARTS TO THIS DRAWING

| <b>Edmund Optics</b> ®              |       |  |                 |  |
|-------------------------------------|-------|--|-----------------|--|
| TITLE REAR ASSEMBLY OF 50mm Cx LENS |       |  |                 |  |
| DWG NO                              | 33566 |  | SHEET<br>3 OF 6 |  |