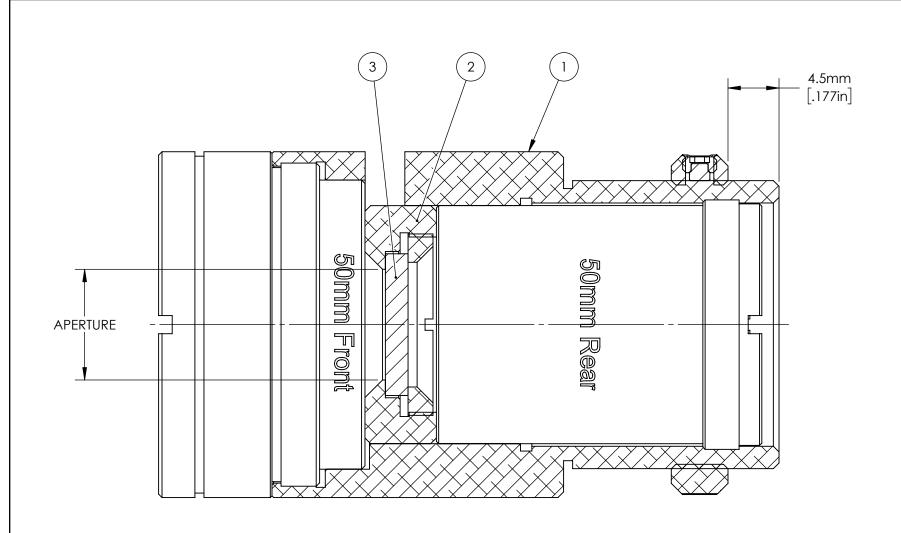

## NOTES:

- 1. CHOOSE THE STOCK NUMBER CORRESPONDING TO THE DESIRED APERTURE SIZE.
- 2. CHOOSE THE STOCK NUMBER OF THE DESIRED FILTER WHICH FITS.
- 3. EACH ITEM MAY BE PURCHASED SEPARATELY.

| FOR INFORMATION ONLY: |
|-----------------------|
| DO NOT MANUFACTURE    |
| PARTS TO THIS DRAWING |

| 3    | 1   | SEE NOTE 2  | ANY 1.5mm OR 2mm THICK $\emptyset$ 12.5mm FILTER |  |
|------|-----|-------------|--------------------------------------------------|--|
| 2    | 1   | SEE NOTE 1  | ANY FILTER MOUNT ASSEMBLY FOR 50mm LI            |  |
| 1    | 1   | 33566       | 50mm Cx LENS                                     |  |
| ITEM | QTY | PART NUMBER | DESCRIPTION                                      |  |

| <b>Edmund Optics®</b>                   |       |  |                 |  |  |
|-----------------------------------------|-------|--|-----------------|--|--|
| 50mm Cx LENS WITH FILTER MOUNT ASSEMBLY |       |  |                 |  |  |
| DWG NC                                  | 33566 |  | SHEET<br>5 OF 6 |  |  |