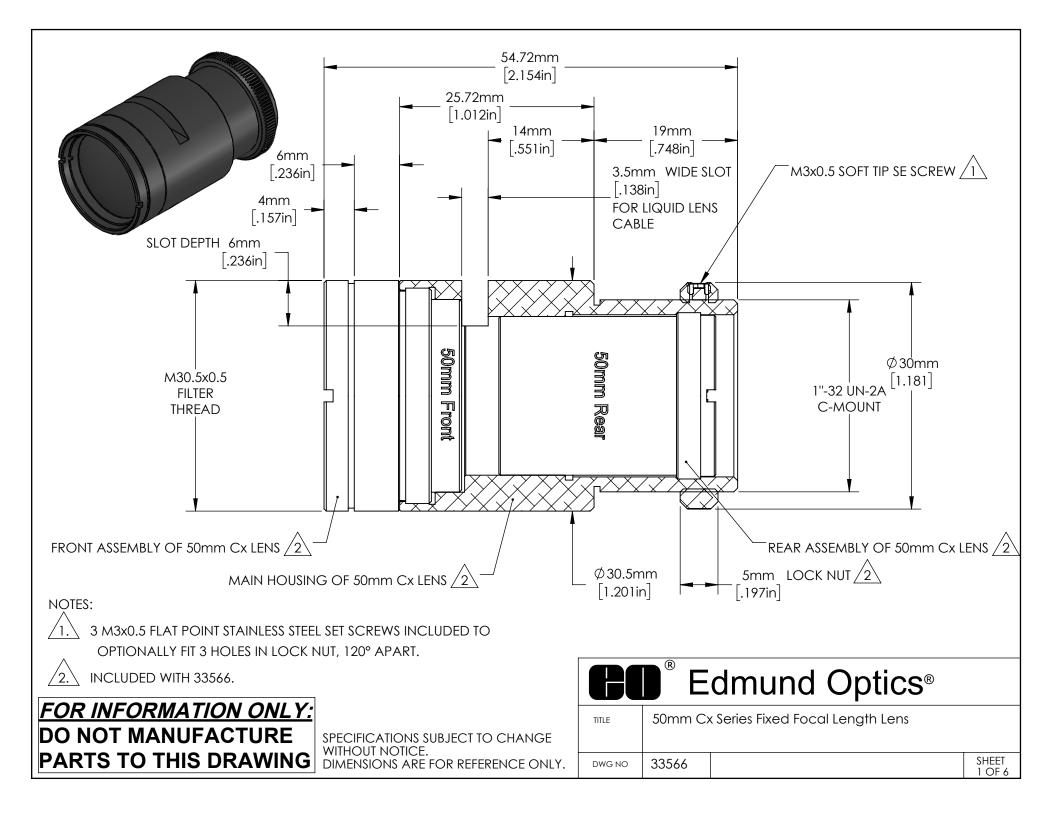

FOR INFORMATION ONLY:
DO NOT MANUFACTURE
PARTS TO THIS DRAWING

|                                | <b>Edmund Optics®</b> |       |                          |                 |  |
|--------------------------------|-----------------------|-------|--------------------------|-----------------|--|
| FRONT ASSEMBLY OF 50mm Cx LENS |                       |       | ASSEMBLY OF 50mm Cx LENS |                 |  |
|                                | DWG NO                | 33566 |                          | SHEET<br>2 OF 6 |  |