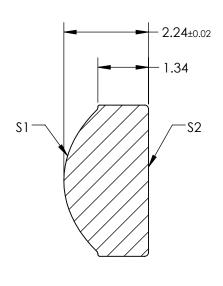

## NOTES:

- 1. SUBSTRATE: D-ZLAF52LA
- 2. NUMERICAL APERTURE: 0.64
- 3. COATING

S1 & S2: R(ABS) < 1.0% @ 600 - 1050nm

- 4. FOCAL LENGTH TOLERANCE: ±1%
- 5. TRANSMITTED WAVEFRONT ERROR ( $\lambda$ , RMS): < 0.16

## FOR INFORMATION ONLY: DO NOT MANUFACTURE PARTS TO THIS DRAWING

| SPECIFICATIONS SUBJECT TO CHANGE WITHOUT NOTICE DIMENSIONS ARE FOR REFERENCE ONLY |                      |                      | EFL                    | 2.75 |        | Edmund Option                                                   | <b>SC</b> ®     |
|-----------------------------------------------------------------------------------|----------------------|----------------------|------------------------|------|--------|-----------------------------------------------------------------|-----------------|
|                                                                                   | \$1                  | S2                   | BFL                    | 1.50 | W      |                                                                 | <b>73</b> °     |
| SHAPE                                                                             | CONVEX               | PLANO                | THIRD ANGLE PROJECTION |      | TITLE  | 0.64 NA 2.75mm FL 600-1050nm AR COATED,<br>MOLDED ASPHERIC LENS |                 |
| SURFACE QUALITY                                                                   | 40-20                | 40-20                |                        |      |        |                                                                 |                 |
| CLEAR APERTURE                                                                    | Ø3.60                | Ø3.60                |                        |      |        |                                                                 |                 |
| BEVEL MAX                                                                         | PROTECTIVE AS NEEDED | PROTECTIVE AS NEEDED | ALL DIMS IN            | mm   | DWG NO | 83627                                                           | SHEET<br>1 OF 1 |