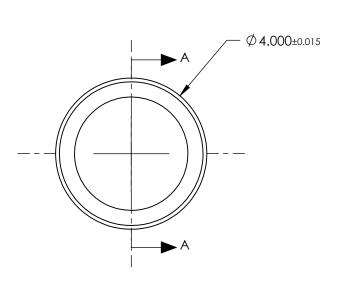

SECTION A-A

## FOR INFORMATION ONLY: DO NOT MANUFACTURE PARTS TO THIS DRAWING

| SPECIFICATIONS SUBJECT TO CHANGE WITHOUT NOTICE DIMENSIONS ARE FOR REFERENCE ONLY |                      |                      | EFL                    | 2.75 |        | Edmund Option                                                   | <b>SC</b> ®     |
|-----------------------------------------------------------------------------------|----------------------|----------------------|------------------------|------|--------|-----------------------------------------------------------------|-----------------|
|                                                                                   | \$1                  | S2                   | BFL                    | 1.50 | W      |                                                                 | <b>73</b> °     |
| SHAPE                                                                             | CONVEX               | PLANO                | THIRD ANGLE PROJECTION |      | TITLE  | 0.64 NA 2.75mm FL 600-1050nm AR COATED,<br>MOLDED ASPHERIC LENS |                 |
| SURFACE QUALITY                                                                   | 40-20                | 40-20                |                        |      |        |                                                                 |                 |
| CLEAR APERTURE                                                                    | Ø3.60                | Ø3.60                |                        |      |        |                                                                 |                 |
| BEVEL MAX                                                                         | PROTECTIVE AS NEEDED | PROTECTIVE AS NEEDED | ALL DIMS IN            | mm   | DWG NO | 83627                                                           | SHEET<br>1 OF 1 |