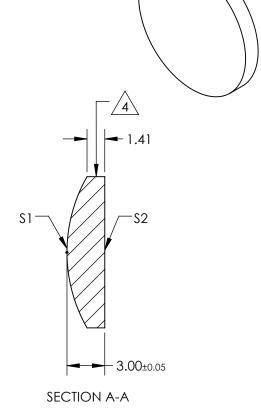

## NOTES:

1. SUBSTRATE MATERIAL:

N-SF5

2. COATING (APPLY ACROSS CLEAR APERTURE)

S1: PROTECTED GOLD

R(avg) >89% @ 250 - 450nm R(avg) >94% @ 700 - 800nm

S2: NONE

3. POWER, IRREGULARITY, SURFACE QUALITY AND COATING SPECIFICATIONS APPLY ACROSS CLEAR APERTURE

PROTECTIVE AS NEEDED | PROTECTIVE AS NEEDED

**S**1

**S2** 

SPECIFICATIONS SUBJECT TO CHANGE WITHOUT NOTICE DIMENSIONS ARE FOR REFERENCE ONLY

|   |                                                                                                                                                                                                                                                                                                                                                                                                                                                                                                                                                                                                                                                                                                                                                                                                                                                                                                                                                                                                                                                                                                                                                                                                                                                                                                                                                                                                                                                                                                                                                                                                                                                                                                                                                                                                                                                                                                                                                                                                                                                                                                                               |    | <b>Edmund Optics</b> ® |       |                 |
|---|-------------------------------------------------------------------------------------------------------------------------------------------------------------------------------------------------------------------------------------------------------------------------------------------------------------------------------------------------------------------------------------------------------------------------------------------------------------------------------------------------------------------------------------------------------------------------------------------------------------------------------------------------------------------------------------------------------------------------------------------------------------------------------------------------------------------------------------------------------------------------------------------------------------------------------------------------------------------------------------------------------------------------------------------------------------------------------------------------------------------------------------------------------------------------------------------------------------------------------------------------------------------------------------------------------------------------------------------------------------------------------------------------------------------------------------------------------------------------------------------------------------------------------------------------------------------------------------------------------------------------------------------------------------------------------------------------------------------------------------------------------------------------------------------------------------------------------------------------------------------------------------------------------------------------------------------------------------------------------------------------------------------------------------------------------------------------------------------------------------------------------|----|------------------------|-------|-----------------|
|   | THIRD ANGLE OTHER DANGLE OTHER |    | .D,                    |       |                 |
| ) | ALL DIMS IN                                                                                                                                                                                                                                                                                                                                                                                                                                                                                                                                                                                                                                                                                                                                                                                                                                                                                                                                                                                                                                                                                                                                                                                                                                                                                                                                                                                                                                                                                                                                                                                                                                                                                                                                                                                                                                                                                                                                                                                                                                                                                                                   | mm | DWG NO                 | 64069 | SHEET<br>1 OF 1 |