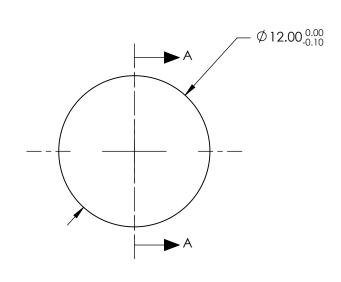

## NOTES:

1. SUBSTRATE MATERIAL:

N-SF5

2. COATING (APPLY ACROSS CLEAR APERTURE)

S1: PROTECTED GOLD

R(avg) >89% @ 250 - 450nm R(avg) >94% @ 700 - 800nm

S2: NONE

3. POWER, IRREGULARITY, SURFACE QUALITY AND COATING SPECIFICATIONS APPLY ACROSS CLEAR APERTURE

## FOR INFORMATION ONLY: DO NOT MANUFACTURE PARTS TO THIS DRAWING

|                        | • • • • • • • • • • • • • • • • • • • • | V-       |
|------------------------|-----------------------------------------|----------|
| SHAPE                  | CONVEX                                  | PLANO    |
| RADIUS                 | 12.11                                   | INFINITY |
| EFFECTIVE FOCAL LENGTH | -6.1mm                                  | N/A      |
| FOCAL LENGTH TOLERANCE | ±2%                                     | N/A      |
| SURFACE QUALITY        | 60-40 COMMERCIAL PO                     |          |
| CLEAR APERTURE         | 0.9                                     | N/A      |