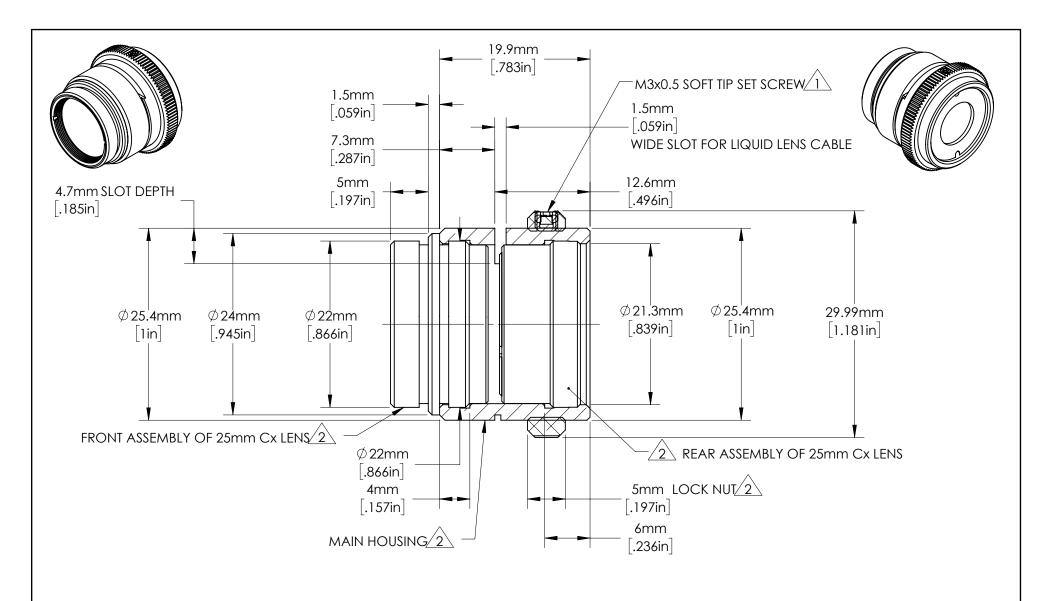

1.\ 3 m3x0.5 flat point stainless steel set screws included to optionally FIT 3 HOLES IN LOCK NUT, 120° APART.

2. INCLUDED WITH 33564.

FOR INFORMATION ONLY: DO NOT MANUFACTURE PARTS TO THIS DRAWING

SPECIFICATIONS SUBJECT TO CHANGE WITHOUT NOTICE DIMENSIONS ARE FOR REFERENCE ONLY

|        | <b>Edmund Optics®</b> |         |                 |  |  |
|--------|-----------------------|---------|-----------------|--|--|
| TITLE  | 25mm                  | Cx LENS |                 |  |  |
| DWG NO | 33564                 |         | SHEET<br>1 OF 6 |  |  |