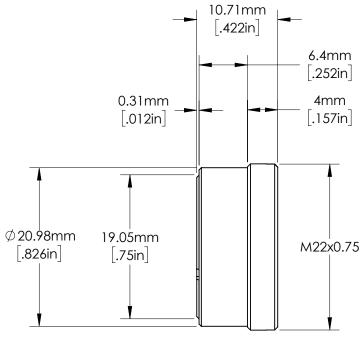

|        | <b>Edmund Optics®</b> |         |                 |  |  |
|--------|-----------------------|---------|-----------------|--|--|
| TITLE  | 25mm                  | Cx LENS |                 |  |  |
| DWG NO | 33564                 |         | SHEET<br>1 OF 6 |  |  |