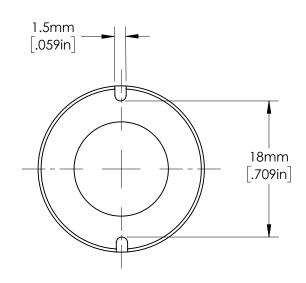

1.\ 3 m3x0.5 flat point stainless steel set screws included to optionally FIT 3 HOLES IN LOCK NUT, 120° APART.

2. INCLUDED WITH 33564.

FOR INFORMATION ONLY: DO NOT MANUFACTURE PARTS TO THIS DRAWING

SPECIFICATIONS SUBJECT TO CHANGE WITHOUT NOTICE DIMENSIONS ARE FOR REFERENCE ONLY