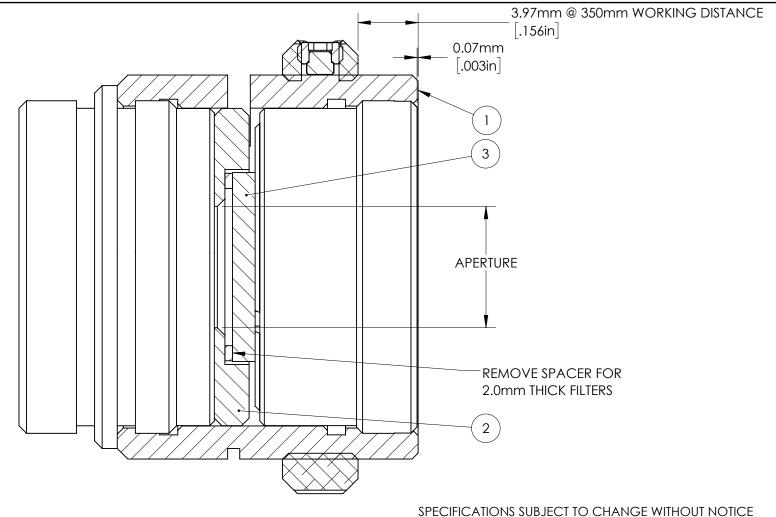

- 1. CHOOSE THE STOCK NUMBER CORRESPONDING TO THE DESIRED APERTURE SIZE.
- 2. CHOOSE THE STOCK NUMBER OF THE DESIRED FILTER WHICH FITS.
- 3. EACH ITEM MAY BE SEPARATELY PURCHASED.

FOR INFORMATION ONLY:
DO NOT MANUFACTURE
PARTS TO THIS DRAWING

SPECIFICATIONS SUBJECT TO CHANGE WITHOUT NOTICE DIMENSIONS ARE FOR REFERENCE ONLY

| 3    | 1    | SEE NOTE 2  | ANY 1.5mm OR 2mm THICK ø12.5mm FILTER      |  |  |
|------|------|-------------|--------------------------------------------|--|--|
| 2    | 1    | SEE NOTE 1  | ANY FILTER MOUNT ASSEMBLY FOR 25mm Cx LENS |  |  |
| 1    | 1    | 33564       | 25mm Cx LENS                               |  |  |
| ITEM | QTY. | PART NUMBER | Description                                |  |  |

| B      | E             | dmund Optics®                 |                 |
|--------|---------------|-------------------------------|-----------------|
| TITLE  | 25mm<br>ASSEM | Cx LENS with FILTER MOUNT BLY |                 |
| DWG NO | 33564         |                               | SHEET<br>5 OF 6 |