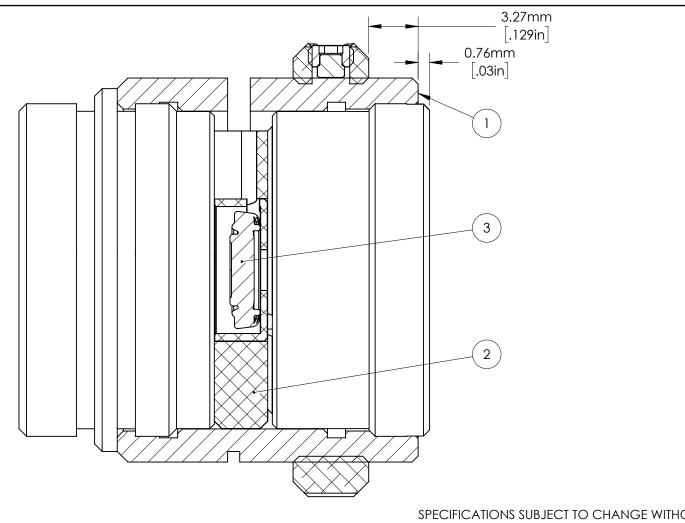

1. EACH ITEM MAY BE SEPARATELY PURCHASED.

SPECIFICATIONS SUBJECT TO CHANGE WITHOUT NOTICE DIMENSIONS ARE FOR REFERENCE ONLY

| 3    | 1    | 34282       | Liquid Lens Arctic A25H0 2.5mm Aperture |  |  |
|------|------|-------------|-----------------------------------------|--|--|
| 2    | 1    | 33660       | LIQUID LENS HOLDER FOR 25mm Cx LENS     |  |  |
| 1    | 1    | 33564       | 25mm Cx LENS                            |  |  |
| ITEM | QTY. | PART NUMBER | Description                             |  |  |

|        |                               | dmund Optics® |                 |
|--------|-------------------------------|---------------|-----------------|
| TITLE  | 25mm Cx LENS with LIQUID LENS |               |                 |
| DWG NO | 33564                         |               | SHEET<br>4 OF 6 |