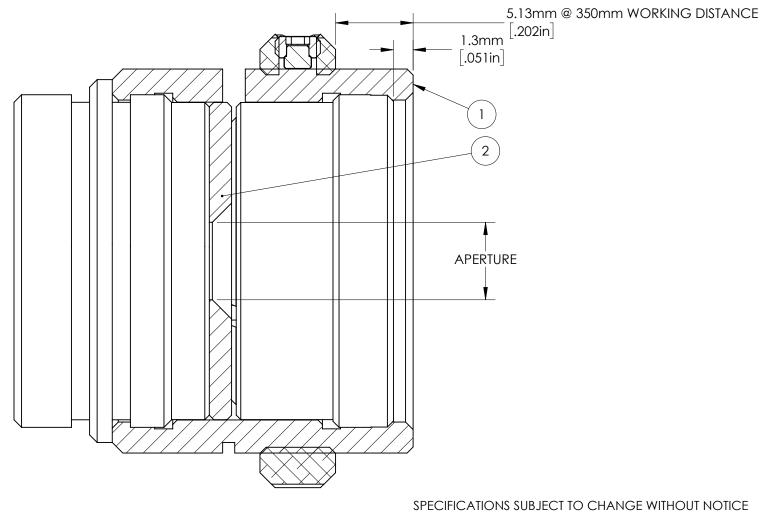

CHOOSE THE STOCK NUMBER CORRESPONDING TO THE DESIRED APERTURE SIZE.

EACH ITEM MAY BE SEPARATELY PURCHASED.

DIMENSIONS ARE FOR REFERENCE ONLY

| 2    | 1    | SEE NOTE 1  | ANY APERTURE FOR 25mm Cx LENS |
|------|------|-------------|-------------------------------|
| 1    | 1    | 33564       | 25mm Cx LENS                  |
| ITEM | QTY. | PART NUMBER | Description                   |

| <b>Edmund Optics®</b> |       |                       |                 |  |
|-----------------------|-------|-----------------------|-----------------|--|
| TITLE                 | 25mm  | Cx LENS with APERTURE |                 |  |
| DWG NO                | 33564 |                       | SHEET<br>6 OF 6 |  |