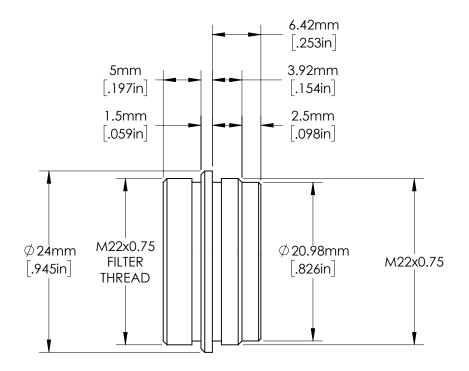

- 1. CHOOSE THE STOCK NUMBER CORRESPONDING TO THE DESIRED APERTURE SIZE.
- 2. CHOOSE THE STOCK NUMBER OF THE DESIRED FILTER WHICH FITS.
- 3. EACH ITEM MAY BE SEPARATELY PURCHASED.

FOR INFORMATION ONLY:
DO NOT MANUFACTURE
PARTS TO THIS DRAWING

SPECIFICATIONS SUBJECT TO CHANGE WITHOUT NOTICE DIMENSIONS ARE FOR REFERENCE ONLY

| 3    | 1    | SEE NOTE 2  | ANY 1.5mm OR 2mm THICK ø12.5mm FILTER      |  |  |
|------|------|-------------|--------------------------------------------|--|--|
| 2    | 1    | SEE NOTE 1  | ANY FILTER MOUNT ASSEMBLY FOR 25mm Cx LENS |  |  |
| 1    | 1    | 33564       | 25mm Cx LENS                               |  |  |
| ITEM | QTY. | PART NUMBER | Description                                |  |  |

| B      | E             | dmund Optics®                 |                 |
|--------|---------------|-------------------------------|-----------------|
| TITLE  | 25mm<br>ASSEM | Cx LENS with FILTER MOUNT BLY |                 |
| DWG NO | 33564         |                               | SHEET<br>5 OF 6 |