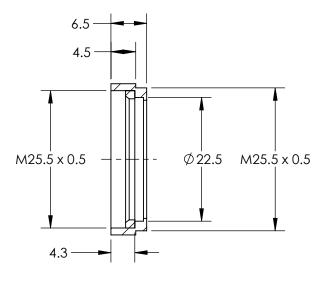

## FOR INFORMATION ONLY: DO NOT MANUFACTURE PARTS TO THIS DRAWING

SECTION A-A

SPECIFICATIONS SUBJECT TO CHANGE WITHOUT NOTICE DIMENSIONS ARE NOMINAL AND FOR REFERENCE ONLY

|      |              |             |                                                | <b>Edmund Optics</b> <sup>®</sup> |                                  |                 |
|------|--------------|-------------|------------------------------------------------|-----------------------------------|----------------------------------|-----------------|
|      |              |             | $\mathbf{\mathbf{\Phi}}\mathbf{\mathbf{\Box}}$ | TITLE                             | EMPTY FILTER MOUNT - M25.5 X 0.5 |                 |
| RoHS | HS COMPLIANT | ALL DIMS IN | mm                                             | DWG NO                            | 67679                            | SHEET<br>1 OF 1 |