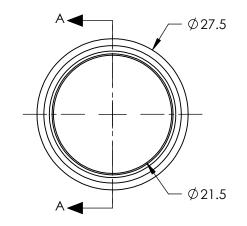

## FOR INFORMATION ONLY: DO NOT MANUFACTURE PARTS TO THIS DRAWING

SECTION A-A

SPECIFICATIONS SUBJECT TO CHANGE WITHOUT NOTICE DIMENSIONS ARE NOMINAL AND FOR REFERENCE ONLY

|      |              |             |                                                | <b>Edmund Optics</b> <sup>®</sup> |                                  |                 |
|------|--------------|-------------|------------------------------------------------|-----------------------------------|----------------------------------|-----------------|
|      |              |             | $\mathbf{\mathbf{\Phi}}\mathbf{\mathbf{\Box}}$ | TITLE                             | EMPTY FILTER MOUNT - M25.5 X 0.5 |                 |
| RoHS | HS COMPLIANT | ALL DIMS IN | mm                                             | DWG NO                            | 67679                            | SHEET<br>1 OF 1 |