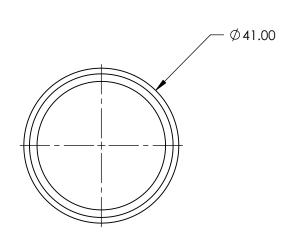

## FOR INFORMATION ONLY: DO NOT MANUFACTURE PARTS TO THIS DRAWING

SPECIFICATIONS SUBJECT TO CHANGE WITHOUT NOTICE DIMENSIONS ARE FOR REFERENCE ONLY

| REV. A            | VALUE  |                        |    |        | Edmund Optic                         | `C®             |
|-------------------|--------|------------------------|----|--------|--------------------------------------|-----------------|
| SHAPE             | PLANO  |                        |    |        |                                      | , <b>o</b>      |
| CUT-ON WAVELENGTH | 390    |                        | 1  |        |                                      |                 |
| SURFACE FLATNESS  | 4 - 6λ | THIRD ANGLE PROJECTION |    | TITLE  | M39 X 0.5 MOUNTED, UV CUT-OFF FILTER |                 |
| SURFACE QUALITY   | 80-50  |                        |    |        |                                      |                 |
| CLEAR APERTURE    | Ø34    | ALL DIMS IN            | mm | DWG NO | 46579                                | SHEET<br>1 OF 1 |