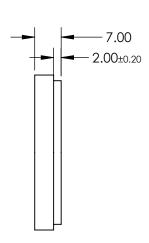

## FOR INFORMATION ONLY: DO NOT MANUFACTURE PARTS TO THIS DRAWING

SPECIFICATIONS SUBJECT TO CHANGE WITHOUT NOTICE DIMENSIONS ARE FOR REFERENCE ONLY

| REV. A            | VALUE  |                        |    |        | Edmund Optic                         | `C®             |
|-------------------|--------|------------------------|----|--------|--------------------------------------|-----------------|
| SHAPE             | PLANO  |                        |    |        |                                      | , <b>o</b>      |
| CUT-ON WAVELENGTH | 390    |                        | 1  |        |                                      |                 |
| SURFACE FLATNESS  | 4 - 6λ | THIRD ANGLE PROJECTION |    | TITLE  | M39 X 0.5 MOUNTED, UV CUT-OFF FILTER |                 |
| SURFACE QUALITY   | 80-50  |                        |    |        |                                      |                 |
| CLEAR APERTURE    | Ø34    | ALL DIMS IN            | mm | DWG NO | 46579                                | SHEET<br>1 OF 1 |