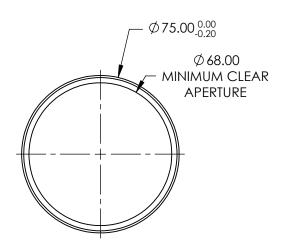

|                 | S1                   | \$2                  | 1                      |        | M72 X 0.75, MOUNTED THREADED, G | PEENI           |
|-----------------|----------------------|----------------------|------------------------|--------|---------------------------------|-----------------|
| SHAPE           | PLANO                | PLANO                | THIRD ANGLE PROJECTION | TITLE  | FILTER                          | IXLLIN          |
| SURFACE QUALITY | 80-50                | 80-50                |                        |        | 112121                          | CHEET           |
| BEVEL           | PROTECTIVE AS NEEDED | PROTECTIVE AS NEEDED | ALL DIMS IN mm         | DWG NO | 46536                           | SHEET<br>1 OF 1 |