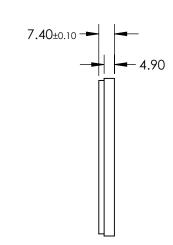

|                 | S1                   | \$2                  | 1                      |        | M72 X 0.75, MOUNTED THREADED, G | PEENI           |
|-----------------|----------------------|----------------------|------------------------|--------|---------------------------------|-----------------|
| SHAPE           | PLANO                | PLANO                | THIRD ANGLE PROJECTION | TITLE  | FILTER                          | IXLLIN          |
| SURFACE QUALITY | 80-50                | 80-50                |                        |        | 112121                          | CHEET           |
| BEVEL           | PROTECTIVE AS NEEDED | PROTECTIVE AS NEEDED | ALL DIMS IN mm         | DWG NO | 46536                           | SHEET<br>1 OF 1 |