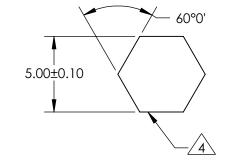

## NOTES:

- 1. ALLOWABLE OPTICAL MATERIAL: GRADE A FINE ANNEALED SCHOTT: N-BK7
- 2. SURFACE S2 TO BE PARALLEL WITH SURFACE S1 TO WITHIN 5 ARCMIN
- COATING (APPLY ACROSS COATING APERTURE) S1: NONE S2: NONE
- A. SIX SIDEWALLS: SURFACE ACCURACY: COMMERCIAL POLISH

5mm HEX LIGHT PIPE, 120mm lg