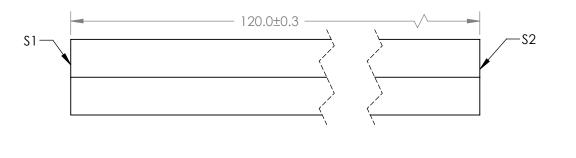

## NOTES:

- 1. ALLOWABLE OPTICAL MATERIAL: GRADE A FINE ANNEALED SCHOTT: N-BK7
- 2. SURFACE S2 TO BE PARALLEL WITH SURFACE S1 TO WITHIN 5 ARCMIN
- COATING (APPLY ACROSS COATING APERTURE) S1: NONE S2: NONE
- A. SIX SIDEWALLS: SURFACE ACCURACY: COMMERCIAL POLISH

## *FOR INFORMATION ONLY*: DO NOT MANUFACTURE PARTS TO THIS DRAWING

|                             |         |         | 1                   |    |        | _ |
|-----------------------------|---------|---------|---------------------|----|--------|---|
|                             | S1      | \$2     |                     |    |        |   |
| SHAPE                       | PLANO   | PLANO   | EFL<br>(AT 587.6nm) | NA | TITLE  |   |
| SURFACE ACCURACY AT 632.8nm | 1 WAVE  | 1 WAVE  | BFL<br>(AT 587.6nm) | NA |        | - |
| SURFACE QUALITY             | 60 - 40 | 60 - 40 | ALL DIMS IN         | mm | DWG NO |   |

5mm HEX LIGHT PIPE, 120mm lg