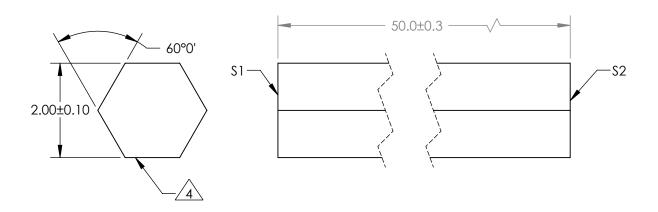

## NOTES:

- 1. ALLOWABLE OPTICAL MATERIAL: GRADE A FINE ANNEALED SCHOTT: N-BK7
- 2. SURFACE S2 TO BE PARALLEL WITH SURFACE S1 TO WITHIN 5 ARCMIN
- 3. COATING (APPLY ACROSS COATING APERTURE)
  \$1: NONE
  \$2: NONE

4. SIX SIDEWALLS:

SURFACE ACCURACY: COMMERCIAL POLISH

## FOR INFORMATION ONLY: DO NOT MANUFACTURE PARTS TO THIS DRAWING

|                             | \$1     | \$2     |                     | ,  |
|-----------------------------|---------|---------|---------------------|----|
| SHAPE                       | PLANO   | PLANO   | EFL<br>(AT 587.6nm) | NA |
| SURFACE ACCURACY AT 632.8nm | 1 WAVE  | 1 WAVE  | BFL<br>(AT 587.6nm) | NA |
| SURFACE QUALITY             | 60 - 40 | 60 - 40 | ALL DIMS IN         | mm |