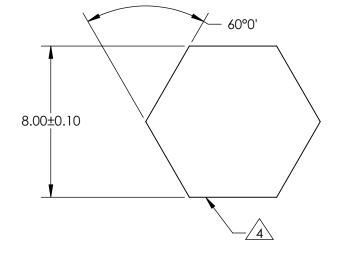

## NOTES:

- 1. ALLOWABLE OPTICAL MATERIAL: GRADE A FINE ANNEALED SCHOTT: N-BK7
- 2. SURFACE S2 TO BE PARALLEL WITH SURFACE S1 TO WITHIN 5 ARCMIN
- COATING (APPLY ACROSS COATING APERTURE) S1: NONE S2: NONE
- 4. SIX SIDEWALLS: SURFACE ACCURACY: COMMERCIAL POLISH

8mm HEX LIGHT PIPE, 100mm lg

49404