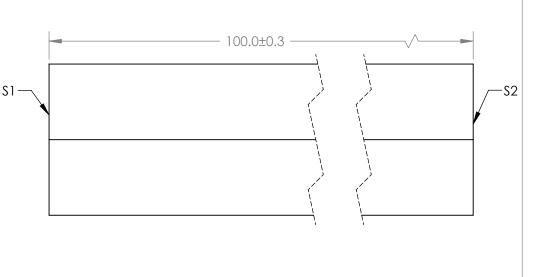

## NOTES:

- 1. ALLOWABLE OPTICAL MATERIAL: GRADE A FINE ANNEALED SCHOTT: N-BK7
- 2. SURFACE S2 TO BE PARALLEL WITH SURFACE S1 TO WITHIN 5 ARCMIN
- COATING (APPLY ACROSS COATING APERTURE) S1: NONE S2: NONE
- 4. SIX SIDEWALLS: SURFACE ACCURACY: COMMERCIAL POLISH

## *FOR INFORMATION ONLY*: DO NOT MANUFACTURE PARTS TO THIS DRAWING

|                             |         |         | -                   |    |        |
|-----------------------------|---------|---------|---------------------|----|--------|
|                             | S1      | \$2     |                     |    |        |
| SHAPE                       | PLANO   | PLANO   | EFL<br>(AT 587.6nm) | NA | TITLE  |
| SURFACE ACCURACY AT 632.8nm | 2 WAVES | 2 WAVES | BFL<br>(AT 587.6nm) | NA |        |
| SURFACE QUALITY             | 60 - 40 | 60 - 40 | ALL DIMS IN         | mm | DWG NO |

8mm HEX LIGHT PIPE, 100mm lg

49404