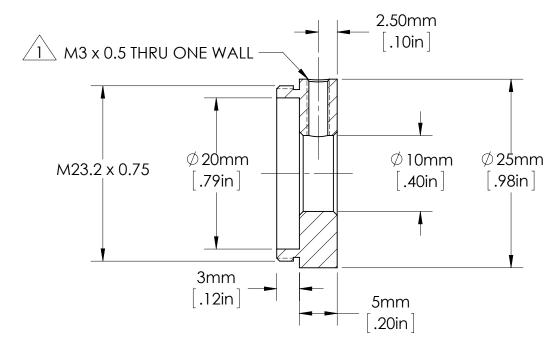

## FOR INFORMATION ONLY: DO NOT MANUFACTURE PARTS TO THIS DRAWING

SPECIFICATIONS SUBJECT TO CHANGE WITHOUT NOTICE DIMENSIONS ARE FOR REFERENCE ONLY DIMENSIONS ARE IN mm [INCHES]

**SECTION A-A** 

## NOTES:

1.

INCLUDES 1 M3 x 6mm LONG, FLAT POINT SET SCREW. ORDER ADDITIONAL PACKAGES OF 3 USING SN 86579.

| <b>Control</b> Edmund Optics® |                                                     |          |                            |                 |     |     |
|-------------------------------|-----------------------------------------------------|----------|----------------------------|-----------------|-----|-----|
| TITLE                         | 25mm Cage Simple Optic Mount, 10mm Dia x 5mm Length |          |                            |                 |     |     |
| DWG NO                        | 85533                                               | MATERIAL | BLACK ANODIZED<br>ALUMINUM | SHEET<br>1 OF 1 | REV | 000 |