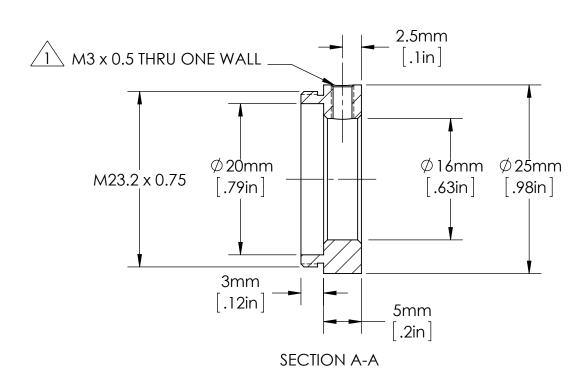

## FOR INFORMATION ONLY: DO NOT MANUFACTURE PARTS TO THIS DRAWING

SPECIFICATIONS SUBJECT TO CHANGE WITHOUT NOTICE DIMENSIONS ARE FOR REFERENCE ONLY DIMENSIONS ARE IN mm [INCHES]

## NOTES:

1. INCLUDES 1 M3 x 2.5mm LONG, FLAT POINT SET SCREW. ORDER ADDITIONAL PACKAGES OF 5 USING SN 85422.

| <b>Edmund Optics®</b> |                                                     |          |                            |                 |     |     |
|-----------------------|-----------------------------------------------------|----------|----------------------------|-----------------|-----|-----|
| TITLE                 | 25mm Cage Simple Optic Mount, 16mm Dia x 5mm Length |          |                            |                 |     |     |
| DWG NO                | 85528                                               | MATERIAL | BLACK ANODIZED<br>ALUMINUM | SHEET<br>1 OF 1 | REV | 000 |