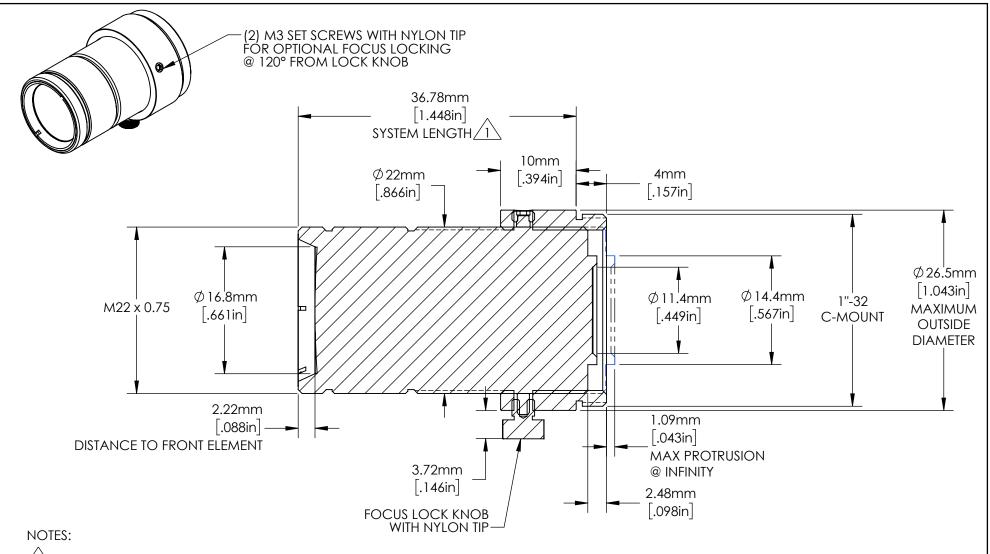

 $\sqrt{1}$  @ 100mm WORKING DISTANCE. MEASURES 34.41mm[1.355in] @ INFINITY.

2. FILTER THREAD: M25.5 x 0.5 WITH REQUIRED ADAPTER #89-941

ALIGNED SECTION VIEW

FOR INFORMATION ONLY:
DO NOT MANUFACTURE
PARTS TO THIS DRAWING

SPECIFICATIONS SUBJECT TO CHANGE WITHOUT NOTICE.
DIMENSIONS ARE FOR REFERENCE ONLY.
FOR DETAILED SPECIFICATIONS,
PLEASE REFER TO THE SPEC SHEET.

|                                              | <b>Edmund Optics</b> ® |       |                                      |                 |
|----------------------------------------------|------------------------|-------|--------------------------------------|-----------------|
| 16mm, f/1.4 Ci Series Fixed Focal Length Len |                        |       | .4 Ci Series Fixed Focal Length Lens |                 |
|                                              | DWG NO                 | 85348 |                                      | SHEET<br>1 OF 1 |