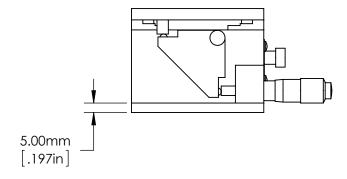

DWG NO 66503 SHEET 1 OF 2 REV 000

SPECIFICATIONS SUBJECT TO CHANGE WITHOUT NOTICE DIMENSIONS ARE FOR REFERENCE ONLY DIMENSIONS ARE IN mm [INCHES]

| <b>Edmund Optics</b> ® |                                  |     |     |  |
|------------------------|----------------------------------|-----|-----|--|
| TITLE                  | 70mm, English Micrometer Z-Stage |     |     |  |
| DWG NO                 | 66503 SHEET 2 OF 2               | REV | 000 |  |