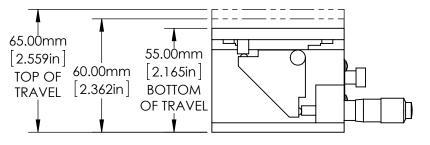

DWG NO 66503 SHEET 1 OF 2 REV 000

SPECIFICATIONS SUBJECT TO CHANGE WITHOUT NOTICE DIMENSIONS ARE FOR REFERENCE ONLY DIMENSIONS ARE IN mm [INCHES]

| <b>Edmund Optics</b> ® |                                  |     |     |  |
|------------------------|----------------------------------|-----|-----|--|
| TITLE                  | 70mm, English Micrometer Z-Stage |     |     |  |
| DWG NO                 | 66503 SHEET 2 OF 2               | REV | 000 |  |