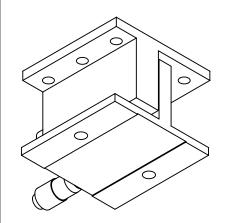

SPECIFICATIONS SUBJECT TO CHANGE WITHOUT NOTICE DIMENSIONS ARE FOR REFERENCE ONLY DIMENSIONS ARE IN mm [INCHES]

|       | Edmund Optics®                   |
|-------|----------------------------------|
| TITLE | 70mm, English Micrometer Z-Stage |

DWG NO 66503 SHEET 1 OF 2 REV 000











SPECIFICATIONS SUBJECT TO CHANGE WITHOUT NOTICE DIMENSIONS ARE FOR REFERENCE ONLY DIMENSIONS ARE IN mm [INCHES]

| <b>Edmund Optics</b> ® |                                  |     |     |  |
|------------------------|----------------------------------|-----|-----|--|
| TITLE                  | 70mm, English Micrometer Z-Stage |     |     |  |
| DWG NO                 | 66503 SHEET 2 OF 2               | REV | 000 |  |

## Enable 3D View