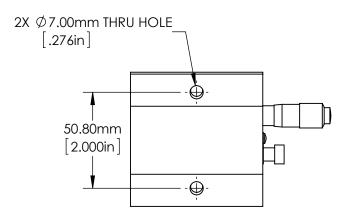

DWG NO 66503 SHEET 1 OF 2 REV 000

SPECIFICATIONS SUBJECT TO CHANGE WITHOUT NOTICE DIMENSIONS ARE FOR REFERENCE ONLY DIMENSIONS ARE IN mm [INCHES]

| <b>Edmund Optics</b> ® |                                  |     |     |  |
|------------------------|----------------------------------|-----|-----|--|
| TITLE                  | 70mm, English Micrometer Z-Stage |     |     |  |
| DWG NO                 | 66503 SHEET 2 OF 2               | REV | 000 |  |