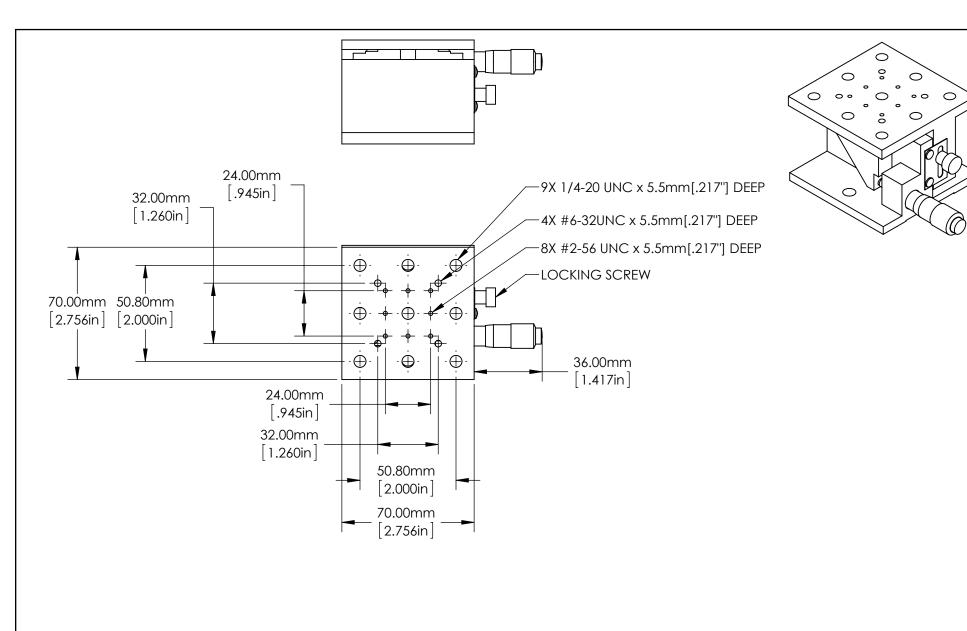

SPECIFICATIONS SUBJECT TO CHANGE WITHOUT NOTICE DIMENSIONS ARE FOR REFERENCE ONLY DIMENSIONS ARE IN mm [INCHES]

|       | Edmund Optics®                   |
|-------|----------------------------------|
| TITLE | 70mm, English Micrometer Z-Stage |